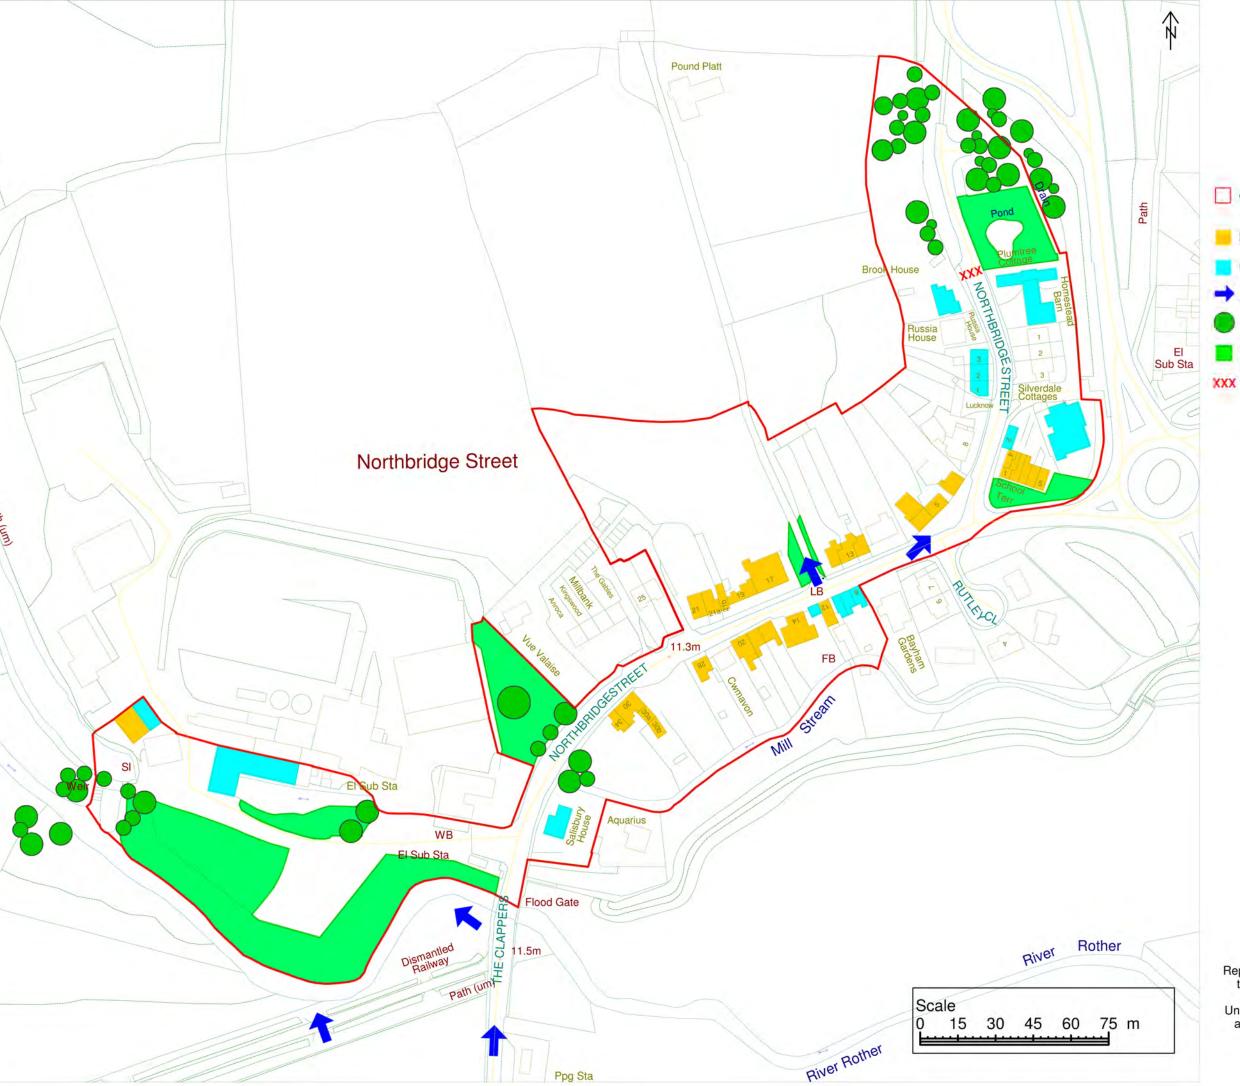

## Robertsbridge & Northbridge Street Conservation Area Appraisal

Key
Conservation Area Boundary
(Part 2 of 2)
Listed Buildings
Unlisted Buildings of Architectural Interest
Significant Views
Area of Trees of Local Importance
Key Green Spaces

XXX End of Built Enclosure

Reproduced from the Ordnance Survey mapping with the permission of the Controller of Her Majesty's Stationery Office. (Crown Copyright). Unauthorised reproduction infringes Crown copyright and may lead to prosecution or civil proceedings. Rother District Council Licence No LA079154. No further copies may be made.