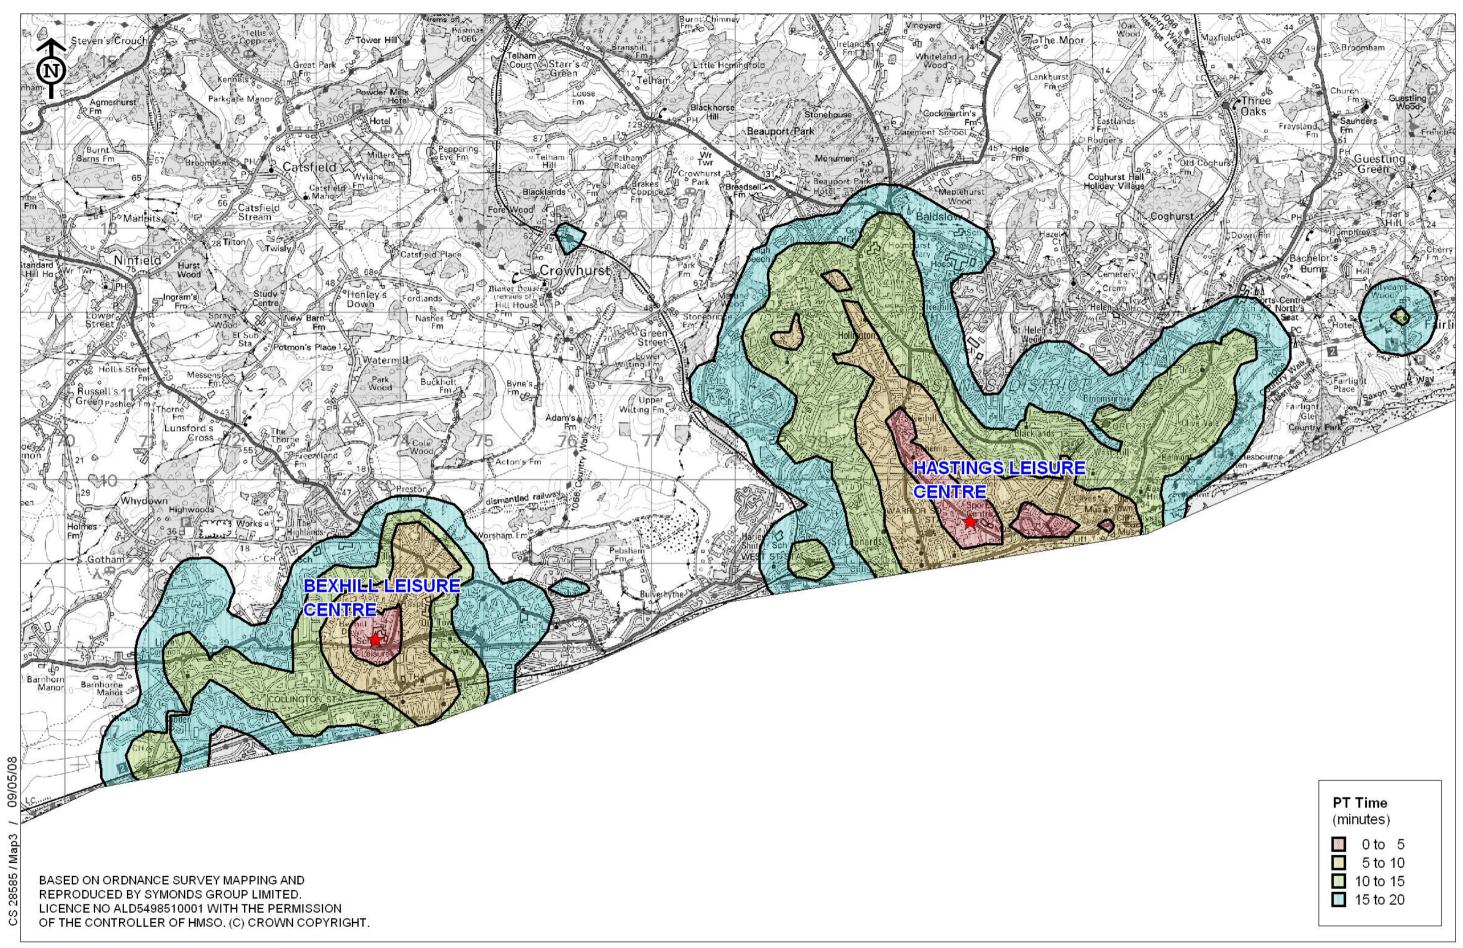

don Athletics Stadium (planned)                     | Hillingdon London Boro      | 900m2 (8 lanes)  | Pay and Play                   | Public    | -                        |
|     | K2 Leisure Centre                                          | Crawley District            | 900m2 (8 lanes)  | Pay and Play                   | Education | Commercial<br>Management |
|     | Mountbatten Centre (planned)                               | City of Portsmouth          | 900m2 (8 lanes)  | Pay and Play                   | Public    | -                        |
|     | Wycombe Sports Centre                                      | Wycombe District            | 750m2 (6 lanes)  | Pay and Play                   | Public    | Trust                    |



**Appendix 5** Transport Accessibility Mapping











CS 28585 / Map2a / 24/06/08 CAPITA SYMONDS

DEVELOPMENT TRANSPORT AND INFRASTRUCTURE 24 - 30 Holborn, London EC1N 2LX Tel: 020 7870 9300 Fax: 020 7870 9399 REPRODUCED BY SYMONDS GROUP LIMITED. BEXHILL LEISURE POOL AND HASTINGS LEISURE CENTRE 20MIN DRIVE PLOT H NGS LEISURE 0 to 5
5 to 10
10 to 15
15 to 20 Drive Time (minutes)

MAP 2

## **CAPITA SYMONDS**





#### 1 LATENT DEMAND FOR HEALTH AND FITNESS - HASTINGS

- 1.1.1 The Leisure Database Company was commissioned to undertake an assessment of latent demand for fitness facility provision (as this is not possible using the Sport England tools). The assessment provides an estimation of the number of individuals within a defined catchment area who are not currently members of fitness gyms but would, based on their consumer habits, be