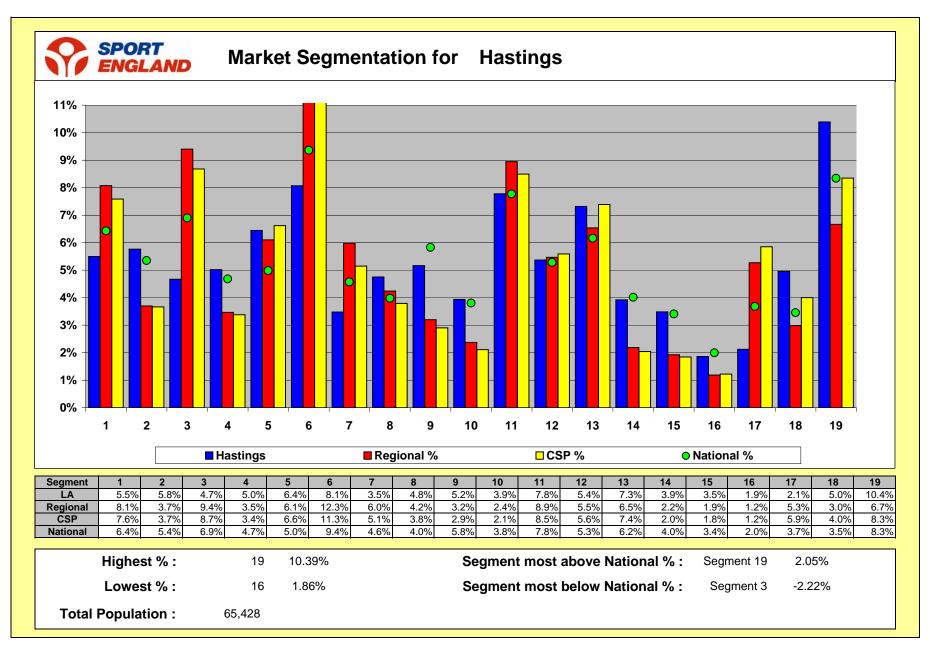

The chart above shows the proportion of each of the nineteen segments in the selected local authority, set against the regional, County Sport Partnership and national distribution.

Segment

Detailed information on the nineteen segments, (which are summarised in the table opposite), is contained in 'pen portraits' (see image below).