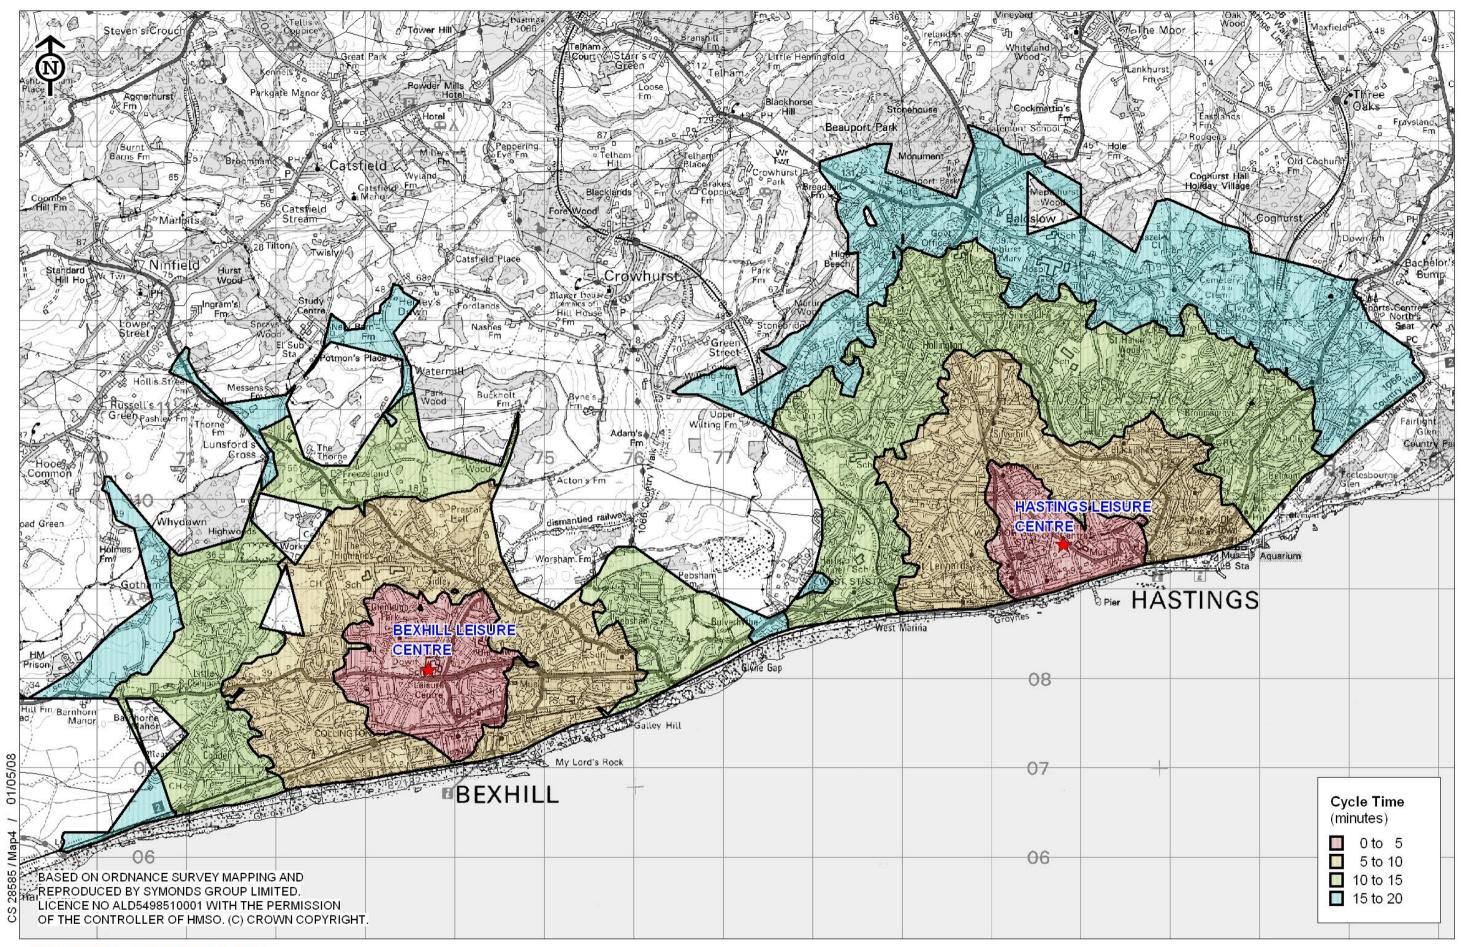

n Athletics Stadium (planned)                     | Hillingdon London Boro      | 900m2 (8 lanes)  | Pay and Play                   | Public    | -                        |
|     | K2 Leisure Centre                                          | Crawley District            | 900m2 (8 lanes)  | Pay and Play                   | Education | Commercial<br>Management |
|     | Mountbatten Centre (planned)                               | City of Portsmouth          | 900m2 (8 lanes)  | Pay and Play                   | Public    | -                        |
|     | Wycombe Sports Centre                                      | Wycombe District            | 750m2 (6 lanes)  | Pay and Play                   | Public    | Trust                    |



**Appendix 5** Transport Accessibility Mapping











CS 28585 / Map2a / 24/06/08 CAPITA SYMONDS

DEVELOPMENT TRANSPORT AND INFRASTRUCTURE 24 - 30 Holborn, London EC1N 2LX Tel: 020 7870 9300 Fax: 020 7870 9399 REPRODUCED BY SYMONDS GROUP LIMITED. BEXHILL LEISURE POOL AND HASTINGS LEISURE CENTRE 20MIN DRIVE PLOT H NGS LEISURE 0 to 5
5 to 10
10 to 15
15 to 20 Drive Time (minutes)

MAP 2

## **CAPITA SYMONDS**





#### 1 LATENT DEMAND FOR HEALTH AND FITNESS - HASTINGS

- 1.1.1 The Leisure Database Company was commissioned to undertake an assessment of latent demand for fitness facility provision (as this is not possible using the Sport England tools). The assessment provides an estimation of the number of individuals within a defined catchment area who are not currently members of fitness gyms but would, based on their consumer habits, be l