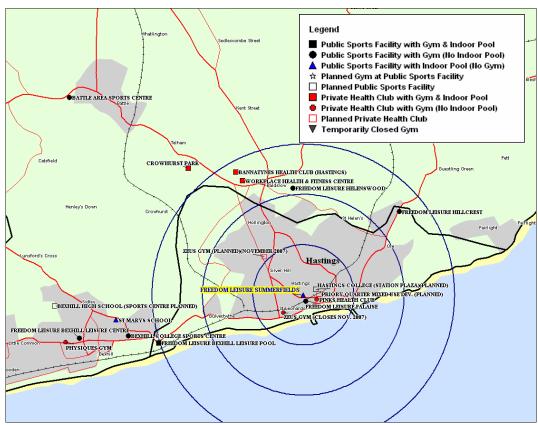

work is becoming less of a challenge and interest payments on homes and other loans are becoming less burdensome. With more time and money on their hands, people can relax and focus on activities that they find intrinsically rewarding.

#### **Local Competition**

- 1.1.7 The next stage in estimating the demand for fitness facilities was to map the location of other health and fitness facilities in Hastings, operated by both the public and private sectors. As with the Mosaic profiling, a 3 mile catchment area was used.
- 1.1.8 Within a 3 mile radius of Summerfields Leisure Centre there is currently eleven existing or planned facilities with health and fitness provision. These are identified on Figure 2.

Figure 2: Competition Facilities Map (3 mile radius of Summerfields Leisure Centre)



Source: The Leisure Database Company

#### **Estimating Demand**

1.1.9 Based on the Mosaic profiling, it is estimated that the latent demand (i.e. the number of potential additional members) for facilities in the Hastings catchment area is 1,662 people. This figure includes a discount of 800 due to the competition on the edge of

the 3 mile radius and includes consideration of the current 1,800 members of Falaise Fitness Centre. In summary, this translates to an additional 70 stations of health and fitness facilities (based on 24 members per station).

#### 2 LATENT DEMAND FOR HEALTH AND FITNESS – BEXHILL

- 2.1.1 The Leisure Database Company was commissioned to undertake an assessment of latent demand for fitness facility provision (as this is not possible using the Sport England tools