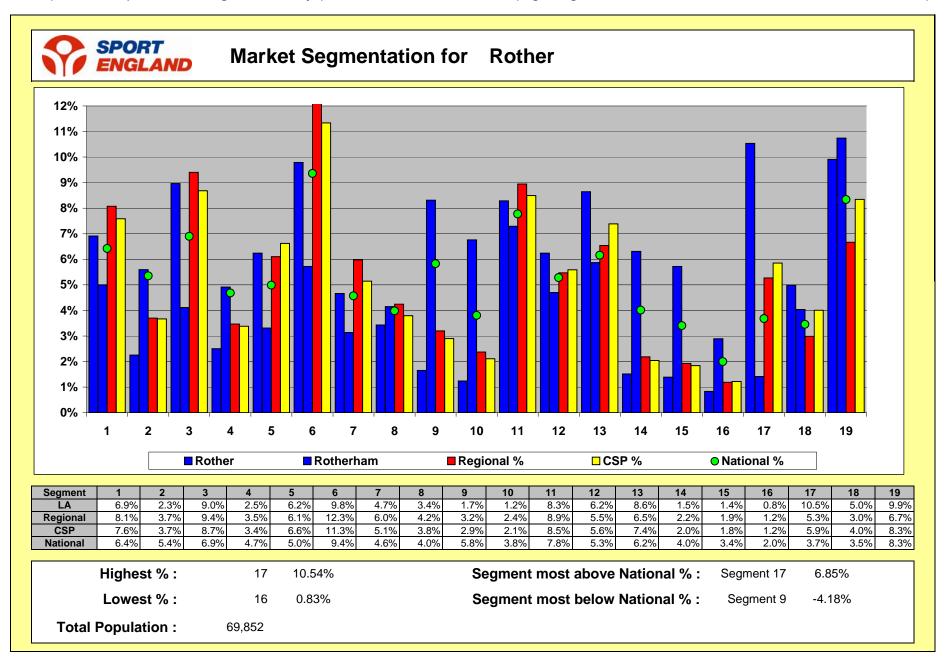

# Sport England Market Segmentation

Sport England is tasked with increasing adult participation in sport and active recreation. To achieve this it is crucial we better understand our market. To this end, Sport England has developed a segmentation model, made up of nineteen 'sporting' segments which will help us to understand the attitudes, motivations and perceived barriers to sports participation. The segmentation model enables us to develop tailored interventions, communicate more effectively with our target market and to better understand participation in the context of lifestage and lifecycles. Created by Experian Business Strategies, the segments are based on survey data (Active People and Taking Part Surveys) and external data sources (e.g. neighbourhood statistics, census data and health data).

The chart above shows the proportion of each of the nineteen segments in the selected local authority, set against the regional, County Sport Partnership and national distribution.

Segment

Detailed information on the nineteen segments, (which are summarised in the table opposite), is contained in 'pen portraits' (see image below).

The pen portraits outline the key characteristics of each segment, including: family status; age; social group; media consumption; participation behaviours - what sports or activities people do, factors that would encourage participation, reasons for participating and not participating; engagement in other cultural activities; and volunteering.