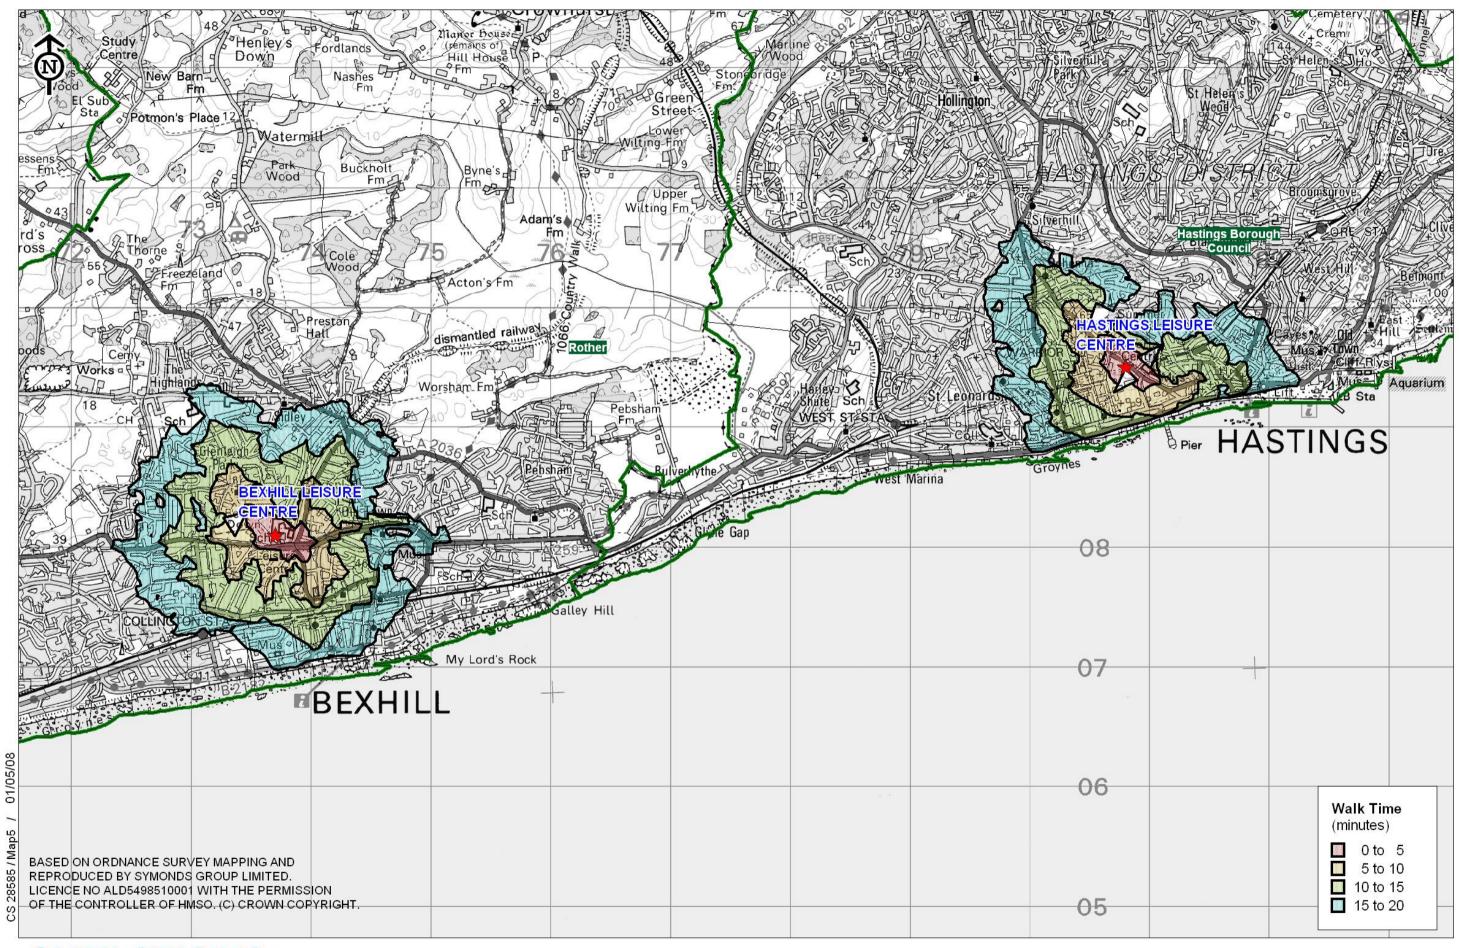

Athletics Stadium (planned)                     | Hillingdon London Boro      | 900m2 (8 lanes)  | Pay and Play                   | Public    | -                        |
|     | K2 Leisure Centre                                          | Crawley District            | 900m2 (8 lanes)  | Pay and Play                   | Education | Commercial<br>Management |
|     | Mountbatten Centre (planned)                               | City of Portsmouth          | 900m2 (8 lanes)  | Pay and Play                   | Public    | -                        |
|     | Wycombe Sports Centre                                      | Wycombe District            | 750m2 (6 lanes)  | Pay and Play                   | Public    | Trust                    |



**Appendix 5** Transport Accessibility Mapping











CS 28585 / Map2a / 24/06/08 CAPITA SYMONDS

DEVELOPMENT TRANSPORT AND INFRASTRUCTURE 24 - 30 Holborn, London EC1N 2LX Tel: 020 7870 9300 Fax: 020 7870 9399 REPRODUCED BY SYMONDS GROUP LIMITED. BEXHILL LEISURE POOL AND HASTINGS LEISURE CENTRE 20MIN DRIVE PLOT H NGS LEISURE 0 to 5
5 to 10
10 to 15
15 to 20 Drive Time (minutes)

MAP 2

## **CAPITA SYMONDS**





#### 1 LATENT DEMAND FOR HEALTH AND FITNESS - HASTINGS

- 1.1.1 The Leisure Database Company was commissioned to undertake an assessment of latent demand for fitness facility provision (as this is not possible using the Sport England tools). The assessment provides an estimation of the number of individuals within a defined catchment area who are not currently members of fitness gyms but would, based on their consumer habits, be lik