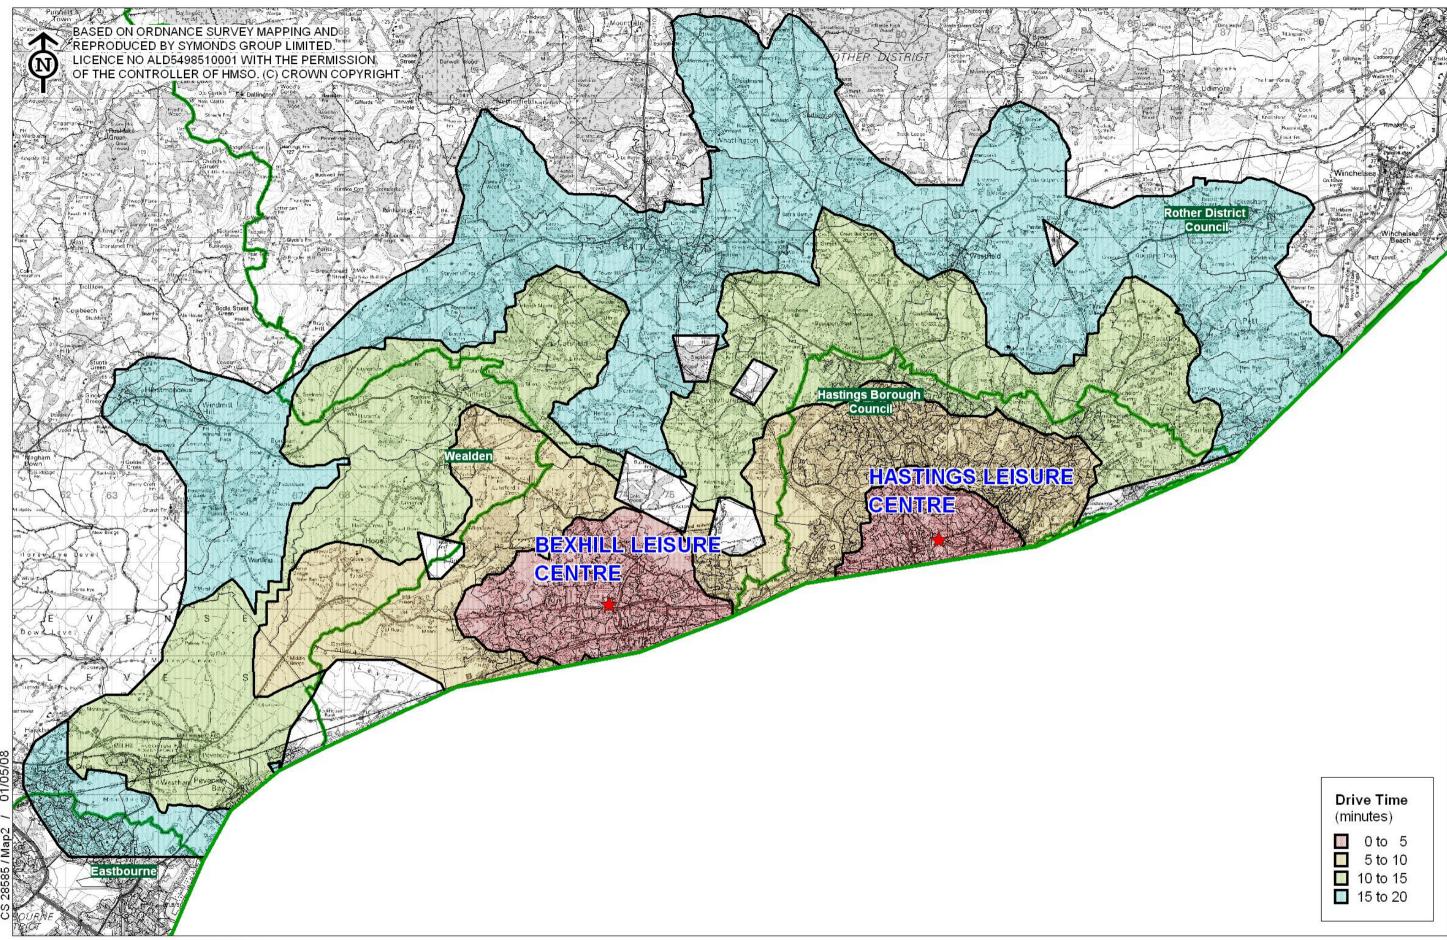

ngdon Athletics Stadium (planned)                     | Hillingdon London Boro      | 900m2 (8 lanes)  | Pay and Play                   | Public    | -                        |
|     | K2 Leisure Centre                                          | Crawley District            | 900m2 (8 lanes)  | Pay and Play                   | Education | Commercial<br>Management |
|     | Mountbatten Centre (planned)                               | City of Portsmouth          | 900m2 (8 lanes)  | Pay and Play                   | Public    | -                        |
|     | Wycombe Sports Centre                                      | Wycombe District            | 750m2 (6 lanes)  | Pay and Play                   | Public    | Trust                    |



**Appendix 5** Transport Accessibility Mapping











CS 28585 / Map2a / 24/06/08 CAPITA SYMONDS

DEVELOPMENT TRANSPORT AND INFRASTRUCTURE 24 - 30 Holborn, London EC1N 2LX Tel: 020 7870 9300 Fax: 020 7870 9399 REPRODUCED BY SYMONDS GROUP LIMITED. BEXHILL LEISURE POOL AND HASTINGS LEISURE CENTRE 20MIN DRIVE PLOT H NGS LEISURE 0 to 5
5 to 10
10 to 15
15 to 20 Drive Time (minutes)

MAP 2

## **CAPITA SYMONDS**





#### 1 LATENT DEMAND FOR HEALTH AND FITNESS - HASTINGS

- 1.1.1 The Leisure Database Company was commissioned to undertake an assessment of latent demand for fitness facility provision (as this is not possible using the Sport England tools). The assessment provides an estimation of the number of individuals within a defined catchment area who are not currently members of fitness gyms but would, based on their consumer habits,