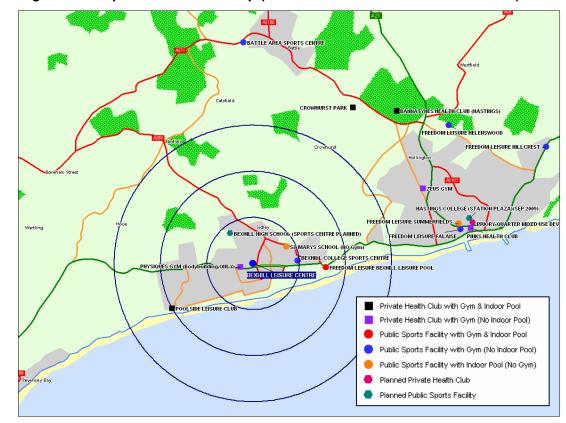

e practical and enterprising in their orientation. Many of these people live in what were once council estates but where tenants have exercised their right to buy. They own their cars, provide a reliable source of labour to local employers and are streetwise consumers. Tastes are mass market rather than individualistic and focus on providing comfort and value to family members.

#### **Local Competition**

- 2.1.7 The next stage in estimating the demand for fitness facilities was to map the location of competitor sites operated by both the public and private sectors. As with the Mosaic profiling, a 3 mile catchment area was used.
- 2.1.8 Within a 3 mile radius of Bexhill Leisure Centre there are currently six facilities with health and fitness provision. These are identified on Figure 3.



Figure 3: Competition Facilities Map (3 mile radius of Bexhill Leisure Centre)

Source: The Leisure Database Company

#### **Estimating Demand**

2.1.9 Based on the Mosaic profiling, it is estimated that the latent demand (i.e. the number of potential additional members) for facilities in the catchment area is 738 people. This figure is on top of the 850 (the current membership of Bexhill Leisure Centre). In summary, this translates to an additional 31 stations of health and fitness

equipment in Bexhill. This is likely to increase by 2020, with a projected increase in population of approximately 4,000. However, without knowing the demographic make up of the new residents it is not possible to accurately estimate the level of additional demand this will bring.

# ESTIMATE OF LATENT DEMAN