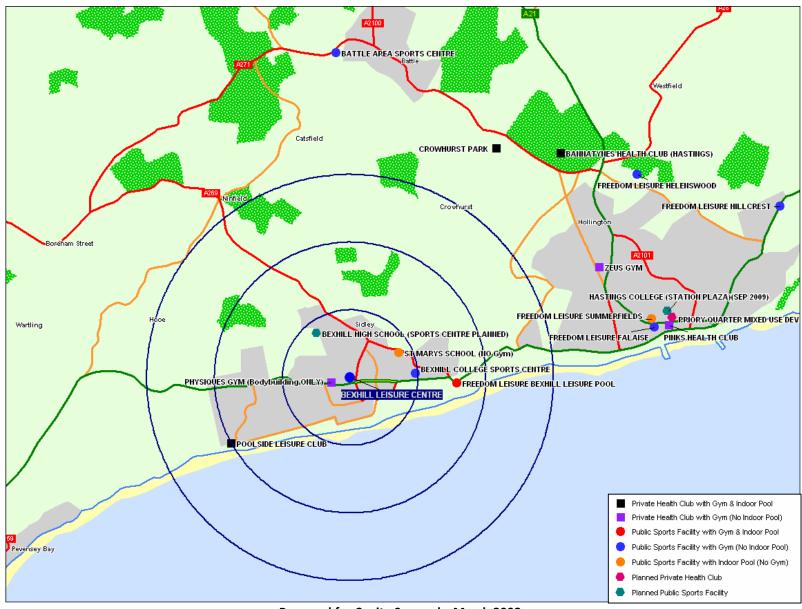

| R | Facility Name                | Local Authority | Postcode | Size/Description | Floodlighting? | Booking/Access<br>Arrangements         | Ownership | Management                    | Opening Hours                                                                       | Contact<br>Number |
|---|------------------------------|-----------------|----------|------------------|----------------|----------------------------------------|-----------|-------------------------------|-------------------------------------------------------------------------------------|-------------------|
|   | William Parker Sports Centre | Hastings        | TN34 2NT | 6 lanes          | Yes            | Sports Club / Community<br>Association | Education | Local Authority<br>(in house) | Mon-Fri 0840-1700 private use<br>Mon-Fri 1700-2200 SC/CA<br>Sat-Sun 0900-1730 SC/CA | 01424 439888      |