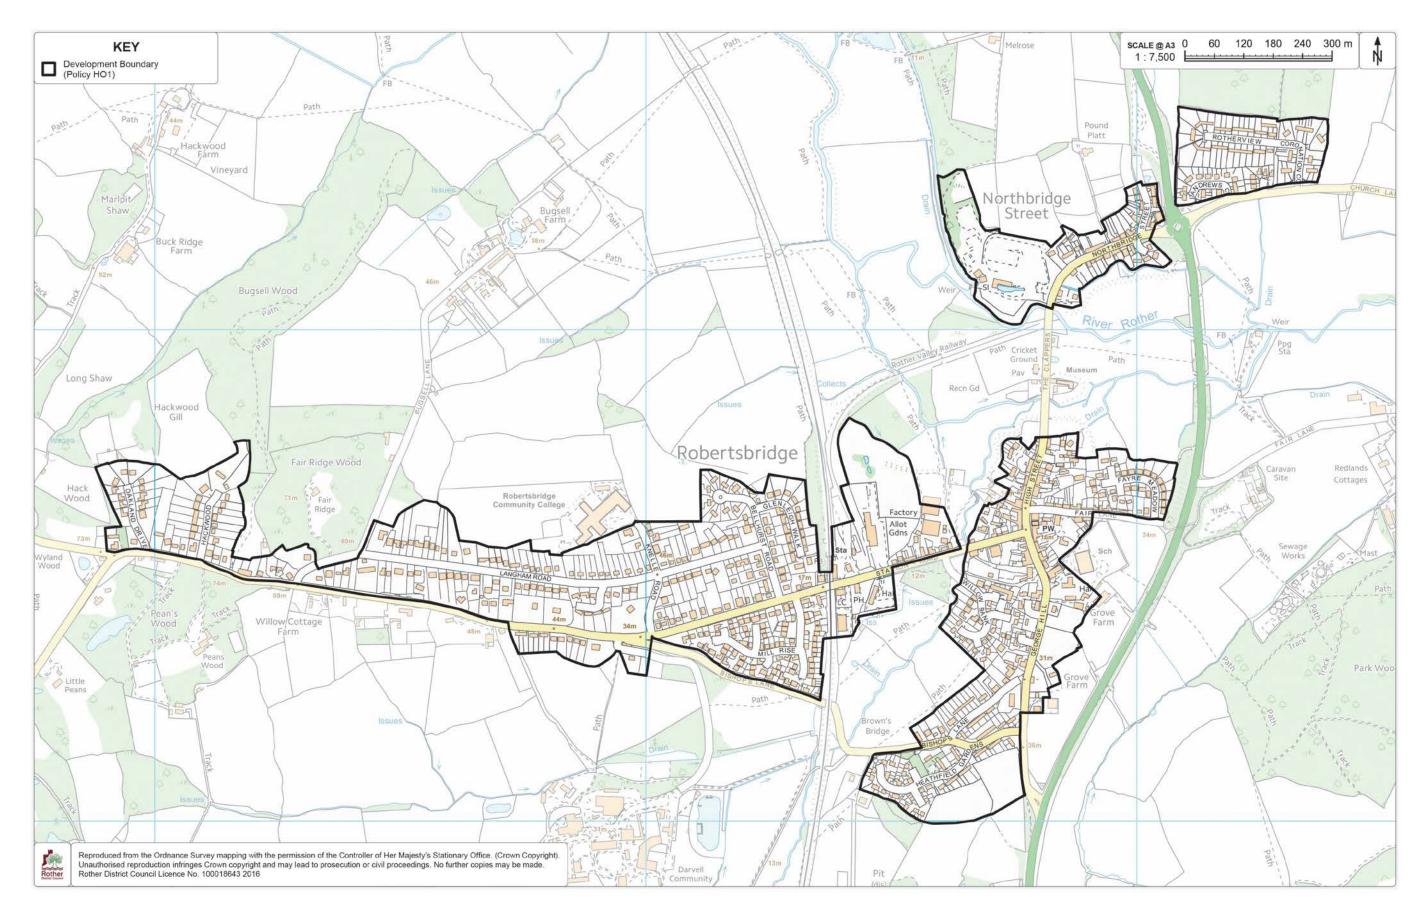

Map 9: Historic Environment

Map 10: Parks and Open Spaces

Map 11: Development Boundary

Map 12: Locally important trees and hedgerows outside of the Conservation Area

Map 13: Locally important historic buildings and other structures