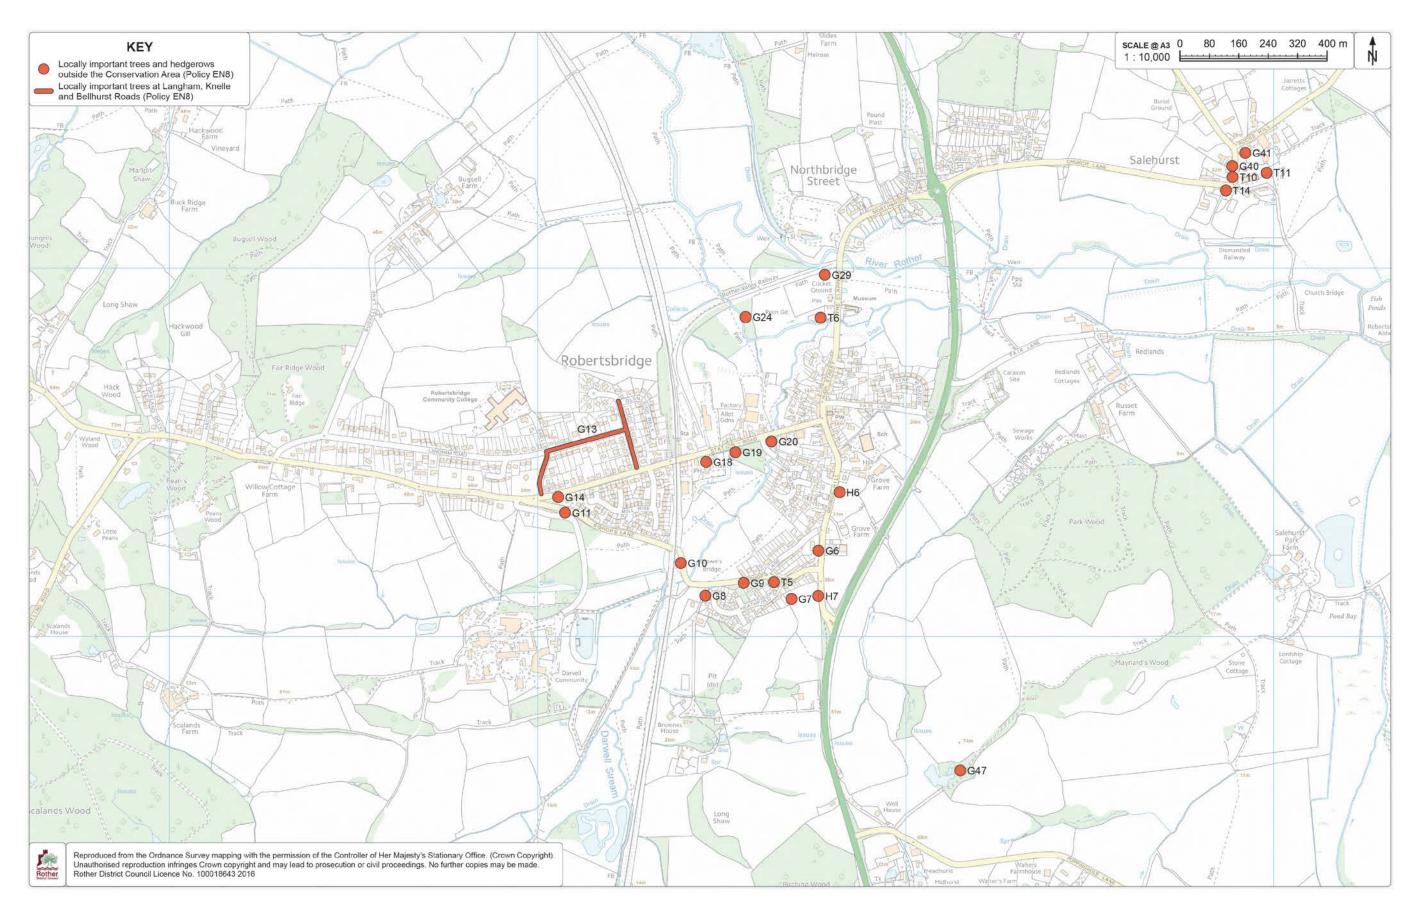

Map 9: Historic Environment

Map 10: Parks and Open Spaces

Map 11: Development Boundary

Map 12: Locally important trees and hedgerows outside of the Conservation Area

Map 13: Locally important historic buildings and other structures