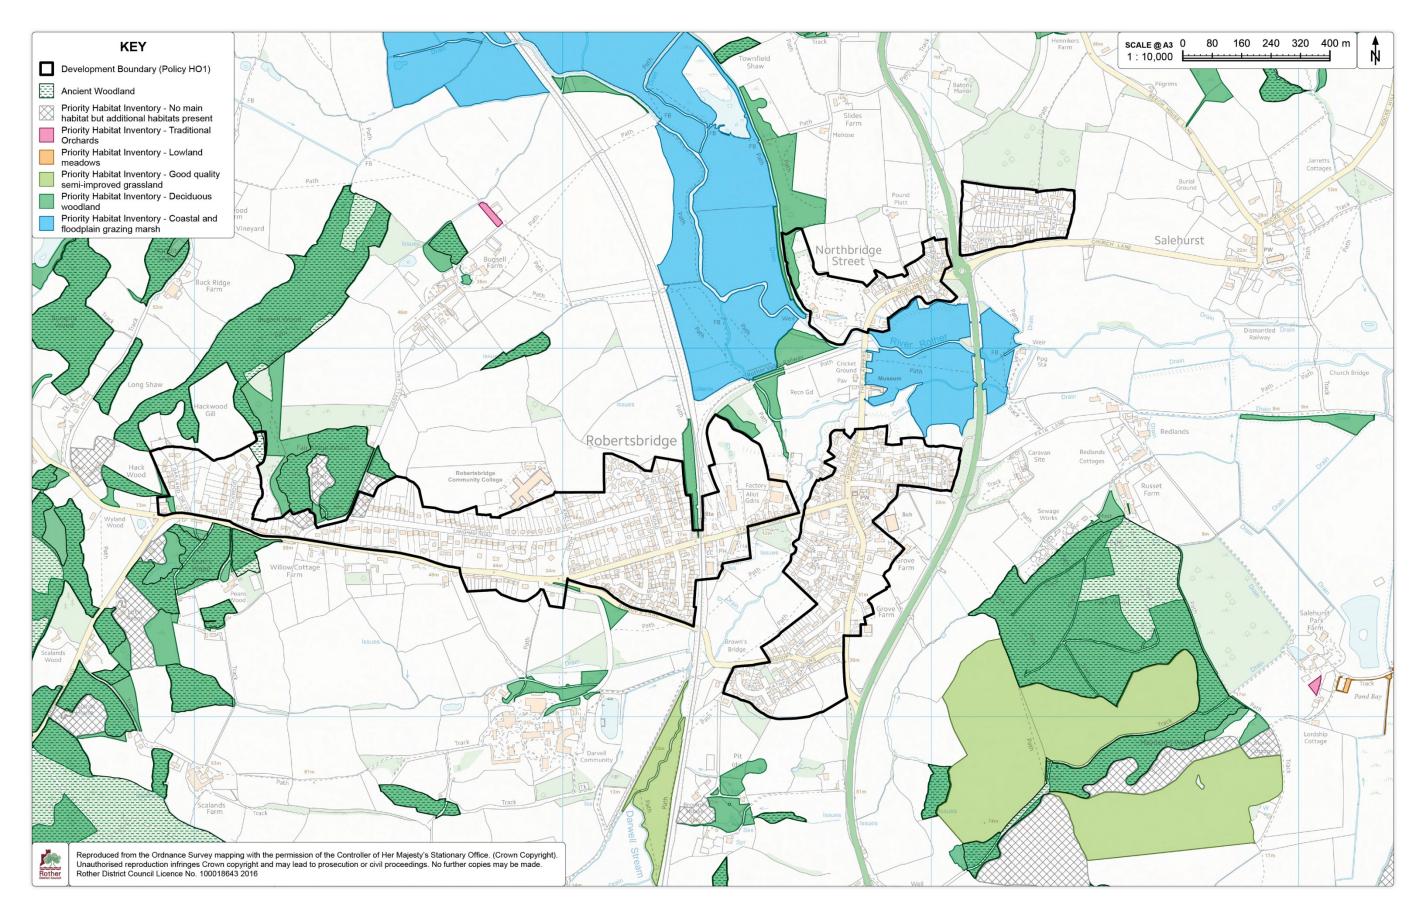

Map 1: Area Designation

Map 2: Retail Core

Map 3: Local Green Space Designations

Map 4: Proposals Map

Map 5: Accessibility

Map 6: Flood Risk

Map 7: Environment and Habitat Designations

Map 8: Employment Areas