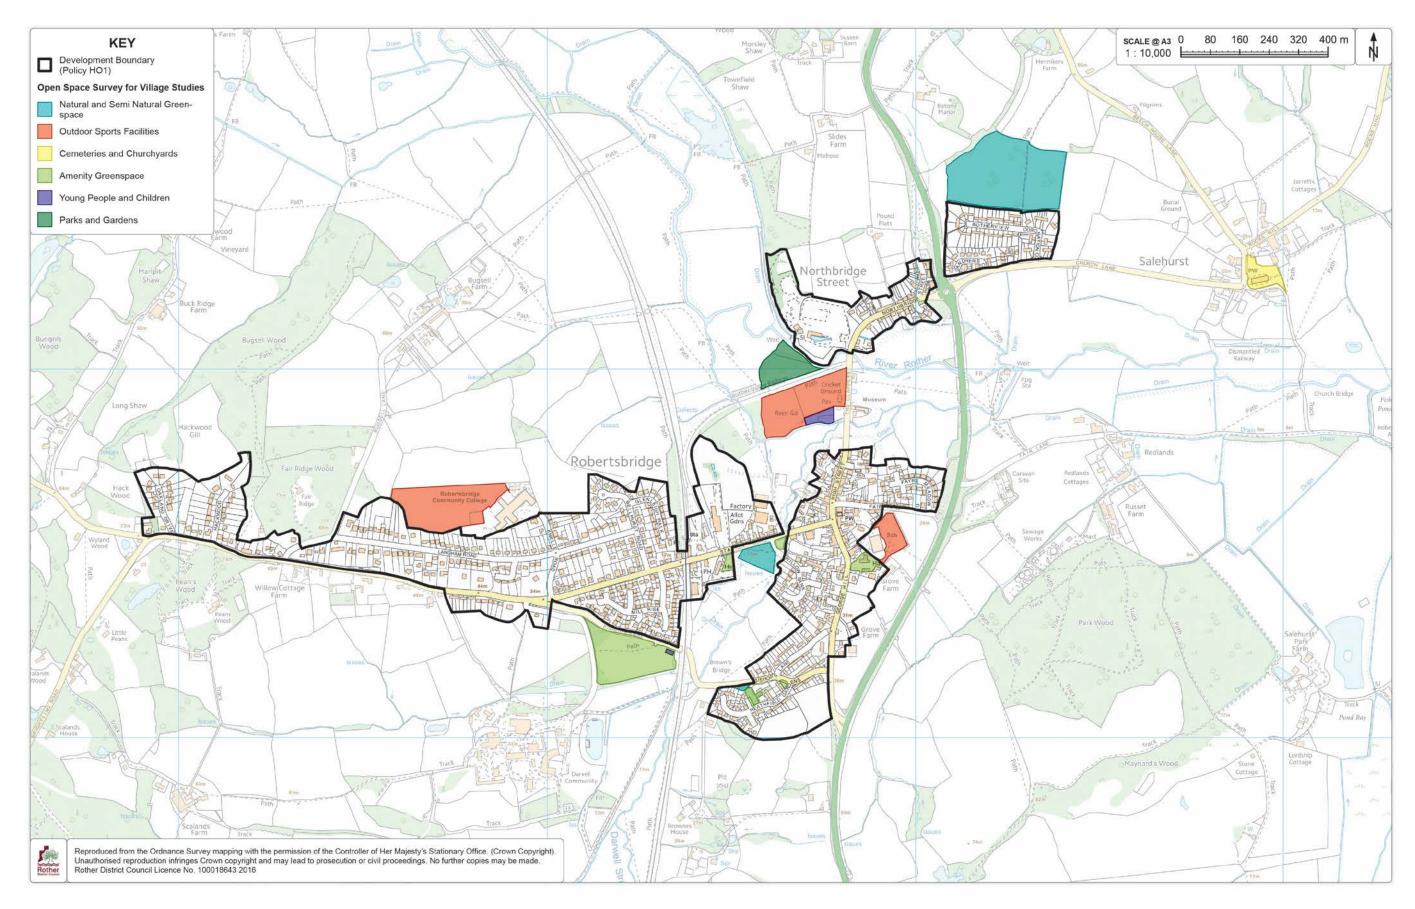

Map 9: Historic Environment

Map 10: Parks and Open Spaces

Map 11: Development Boundary

Map 12: Locally important trees and hedgerows outside of the Conservation Area

Map 13: Locally important historic buildings and other structures