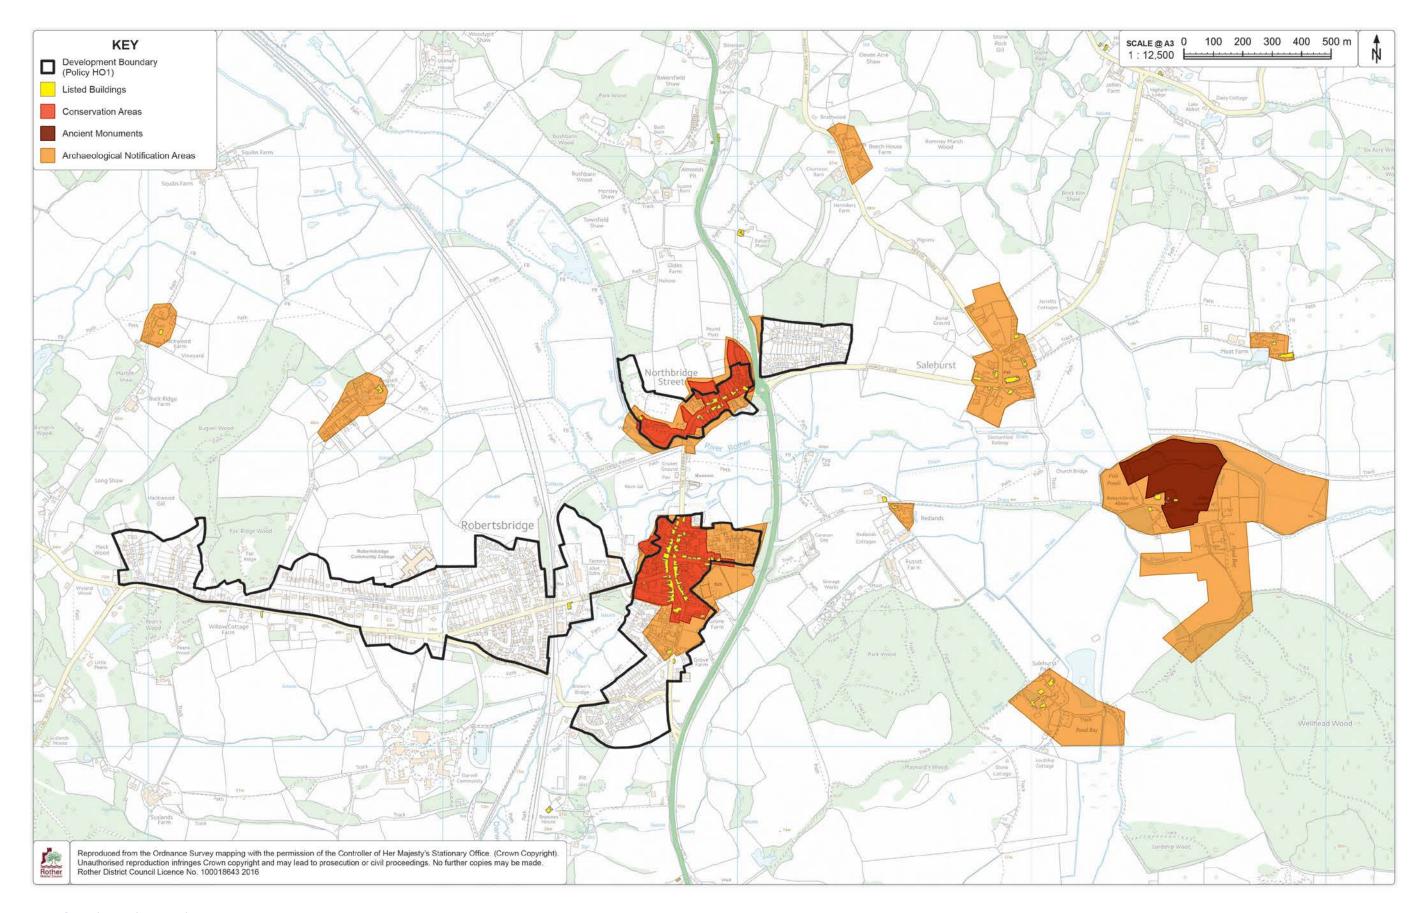

Map 9: Historic Environment

Map 10: Parks and Open Spaces

Map 11: Development Boundary

Map 12: Locally important trees and hedgerows outside of the Conservation Area

Map 13: Locally important historic buildings and other structures