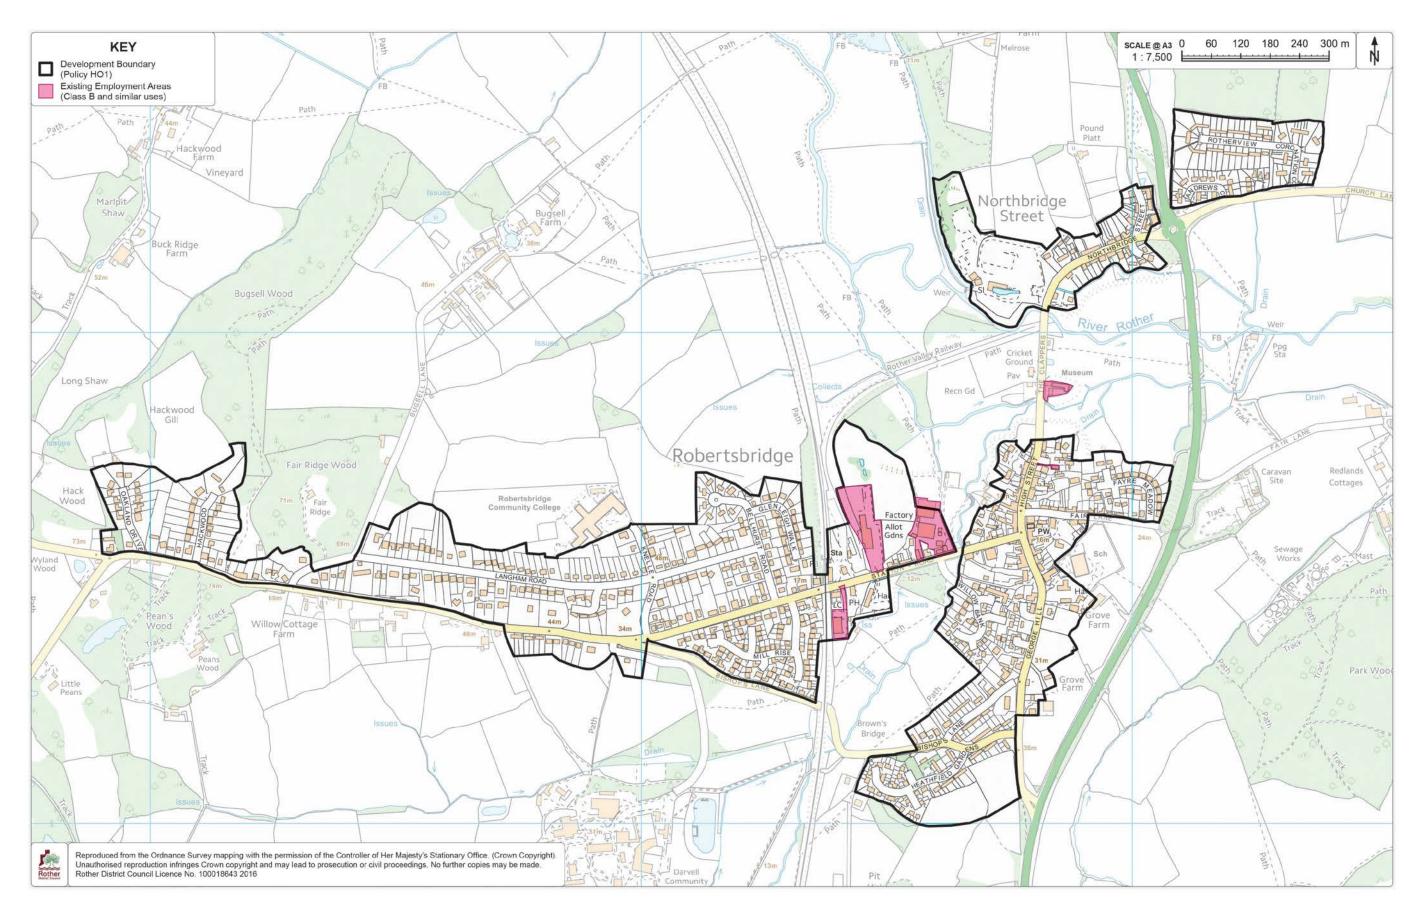

Map 1: Area Designation

Map 2: Retail Core

Map 3: Local Green Space Designations

Map 4: Proposals Map

Map 5: Accessibility

Map 6: Flood Risk

Map 7: Environment and Habitat Designations

Map 8: Employment Areas

Map 9: Historic Environment

Map 10: Parks and Open Spaces

Map 11: Development Boundary

Map 12: Locally important trees and hedgerows outside of the Conservation Area

Map 13: Locally important historic buildings and other structures