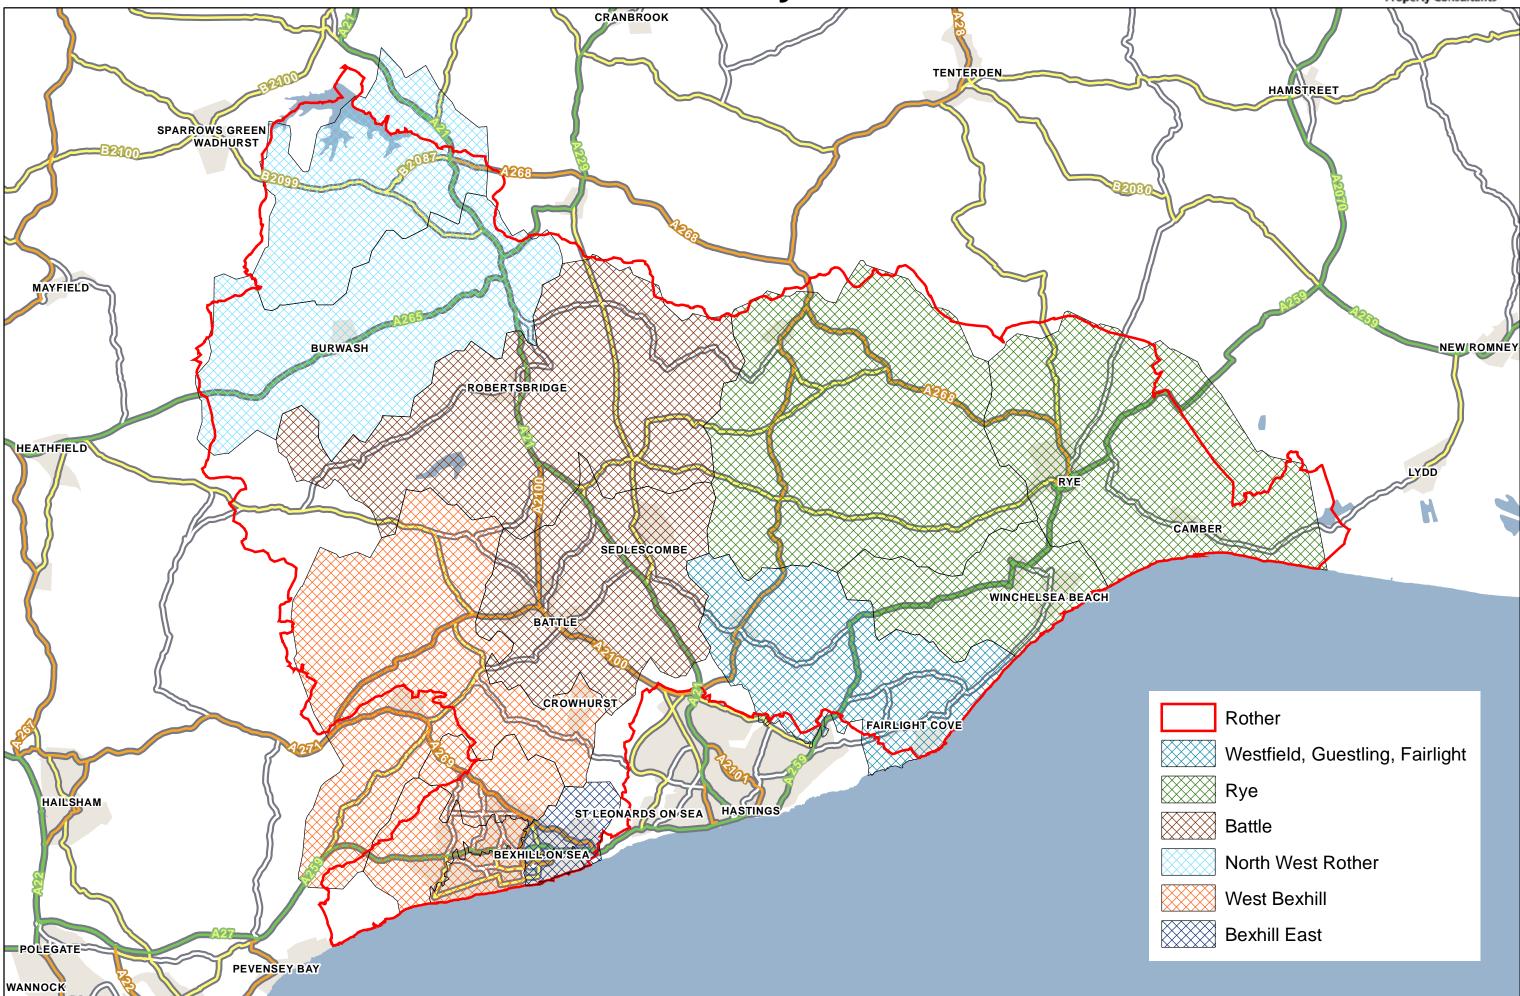

# Summary of Sample and Research Methodology for Rother, East Sussex - Household Survey Source: Allegra Strategies Limited

|                  | Details                                                                                                                                                                                                                                                                |
|------------------|------------------------------------------------------------------------------------------------------------------------------------------------------------------------------------------------------------------------------------------------------------------------|
| Assignment:      | Conduct 800 telephone household surveys based on standard questionnaire                                                                                                                                                                                                |
| Location:        | Rother, East Sussex                                                                                                                                                                                                                                                    |
| Scope:           | 14 Zones across a total household population of 73,859 (Zones shown below)                                                                                                                                                                                             |
| Revisions:       | Reclassified 14 Zones into 6 Town Areas (shown below)                                                                                                                                                                                                                  |
| Survey Method:   | Telephone interviews with a random selection of households in each target Zone. The sample for each Zone was determined by weighting each Zone by the relative household size and age profile to ensure a highly representative sample.                                |
|                  | Interviews were conducted by Allegra Strategies in-house research team across all days of the week<br>and between the hours of 10 am and 9pm to ensure a highly representative sample was attained.<br>Approximately 17 interviewers were used to complete the project |
| Sample Size:     | 861                                                                                                                                                                                                                                                                    |
| Interview Dates: | 12th November 2007 - 16th November 2007                                                                                                                                                                                                                                |

| Zone                            | No. of Interviews | % of Total Sample |
|---------------------------------|-------------------|-------------------|
|                                 | 861               | 100.0%            |
| Bexhill East                    | 161               | 18.7%             |
| Bexhill West                    | 282               | 32.8%             |
| NW Rother                       | 83                | 9.6%              |
| Battle                          | 110               | 12.8%             |
| Rye                             | 157               | 18.2%             |
| Westfield, Guestling, Fairlight | 68                | 7.9%              |

| Zone                            | Postcode Sector |
|---------------------------------|-----------------|
| Bexhill East                    | TN40 1          |
| Bexhill East                    | TN40 2          |
| Bexhill West                    | TN39 3          |
| Bexhill West                    | TN39 4          |
| Bexhill West                    | TN39 5          |
| Bexhill West                    | TN33 9          |
| NW Rother                       | TN5 7           |
| NW Rother                       | TN19 7          |
| Battle                          | TN32 5          |
| Battle                          | TN33 0          |
| Rye                             | TN31 6          |
| Rye                             | TN31 7          |
| Rye                             | TN36 4          |
| Westfield, Guestling, Fairlight | TN35 4          |