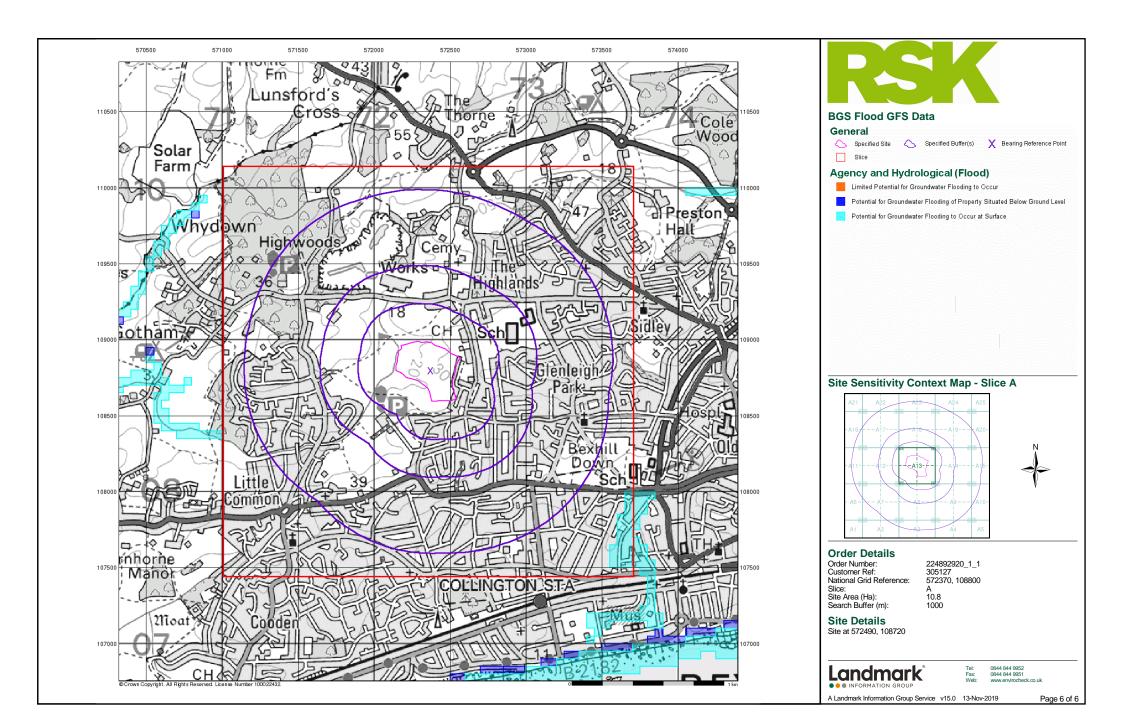

# Customer Reference: 305127

National Grid Reference: 572370, 108800

Slice: A

Site Area (Ha): 10.8

Search Buffer (m): 1000

**Site Details:** Site at 572490, 108720