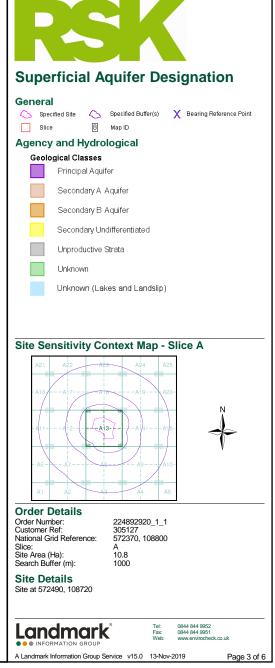

# Order Details Order Number:

 
 Order Number:
 224892920\_1\_1

 Customer Ref:
 305127

 National Grid Reference:
 572370, 108800
 Slice: Site Area (Ha): Search Buffer (m): A 10.8 100

Site Details Site at 572490, 108720