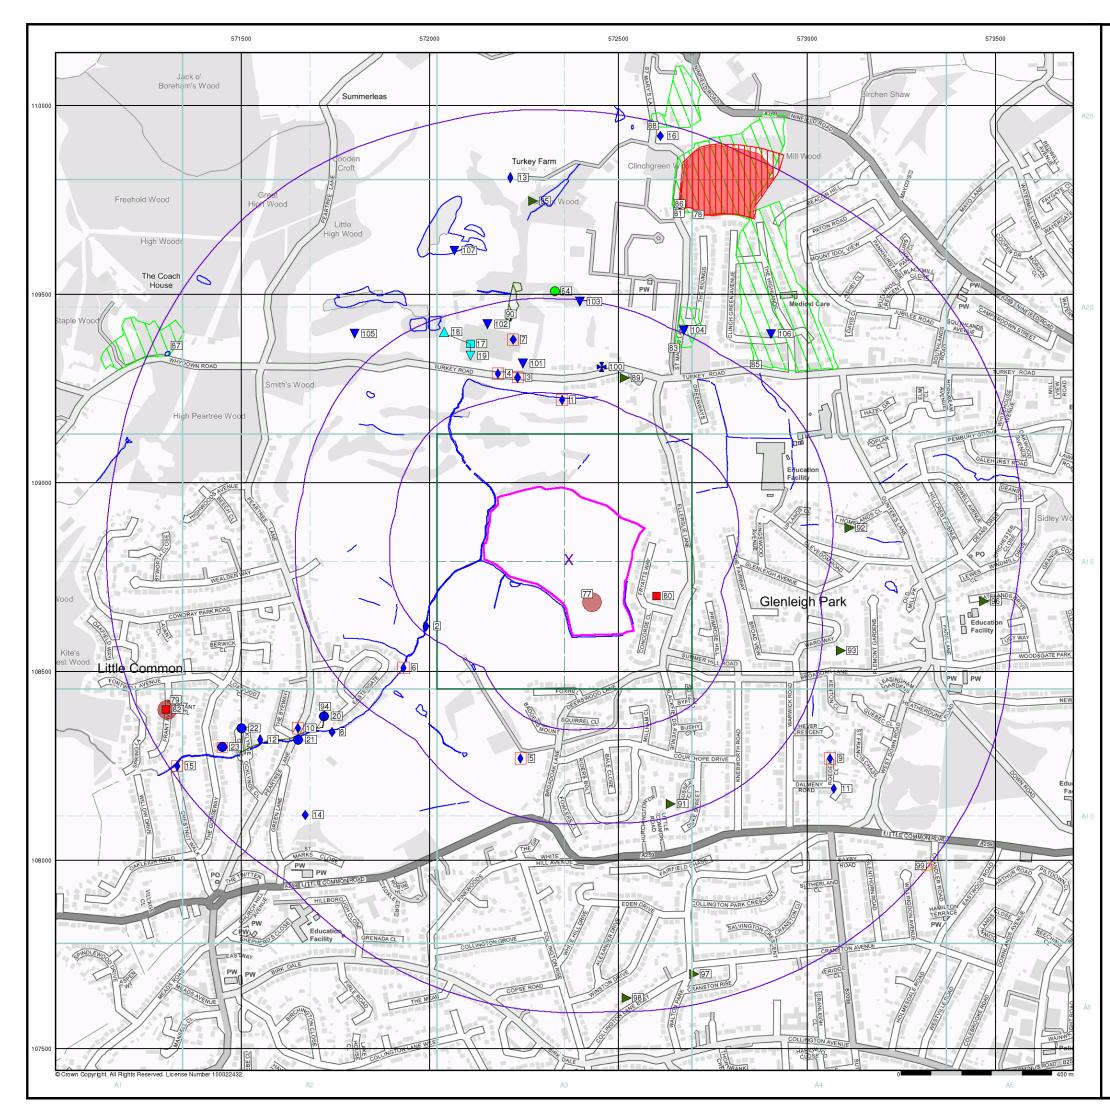

# Customer Reference: 305127

National Grid Reference: 572370, 108800

Slice: A

Site Area (Ha): 10.8

Search Buffer (m): 1000

**Site Details:** Site at 572490, 108720

| Map<br>ID |                                                                                                                                                                                                                                                                                 | Details                                                                                                                                                                                                                                                                                                                                                                                                                                                                                                                                                                                                         | Quadrant<br>Reference<br>(Compass<br>Direction) | Estimated<br>Distance<br>From Site | Contact | NGR              |
|-----------|---------------------------------------------------------------------------------------------------------------------------------------------------------------------------------------------------------------------------------------------------------------------------------|-----------------------------------------------------------------------------------------------------------------------------------------------------------------------------------------------------------------------------------------------------------------------------------------------------------------------------------------------------------------------------------------------------------------------------------------------------------------------------------------------------------------------------------------------------------------------------------------------------------------|-------------------------------------------------|------------------------------------|---------|------------------|
|           | Discharge Consents                                                                                                                                                                                                                                                              | 8                                                                                                                                                                                                                                                                                                                                                                                                                                                                                                                                                                                                               |                                                 |                                    |         |                  |
| 1         | Operator:<br>Property Type:<br>Location:<br>Authority:<br>Catchment Area:<br>Reference:<br>Permit Version:<br>Effective Date:<br>Issued Date:<br>Revocation Date:<br>Discharge Type:<br>Discharge<br>Environment:<br>Receiving Water:<br><b>Status:</b><br>Positional Accuracy: | Southern Water Services Limited.<br>Sewerage Network - Pumping Station - Water Company<br>Turkey Road Wps, Bexhill On Sea Turkey Road Wps, Turkey Road, Bexhill<br>On Sea, East Sussex, Tn39 5ht<br>Environment Agency, Southern Region<br>Wallers Haven<br>A01190<br>1<br>22nd May 2003<br>22nd May 2003<br>22nd May 2003<br>Not Supplied<br>Sewage Discharges - Unspecified - Water Company<br>Freshwater Stream/River<br>Unnamed Trib Of Wallers Haven<br>New Consent (Water Resources Act 1991, Section 88 & Schedule 10 as<br>amended by Environment Act 1995)<br>Located by supplier to within 10m        | A18SW<br>(N)                                    | 233                                | 2       | 572350<br>109220 |
|           | Discharge Consents                                                                                                                                                                                                                                                              | ,                                                                                                                                                                                                                                                                                                                                                                                                                                                                                                                                                                                                               |                                                 |                                    |         |                  |
| 1         | Operator:<br>Property Type:<br>Location:<br>Authority:<br>Catchment Area:<br>Reference:<br>Permit Version:<br>Effective Date:<br>Issued Date:<br>Revocation Date:<br>Discharge Type:<br>Discharge<br>Environment:<br>Receiving Water:<br>Status:<br>Positional Accuracy:        | Southern Water Services Limited. +<br>PUMPING STATION ON SEWERAGE NETWORK (WATER COMPANY)<br>Turkey Road Wps, Bexhill On Sea Turkey Road Wps, Turkey Road, Bexhill<br>On Sea, East Sussex, Tn39 5ht<br>Environment Agency, Southern Region<br>Wallers Haven<br>A01190<br>1<br>22nd May 2003<br>22nd May 2003<br>22nd May 2003<br>Not Supplied<br>Sewage Discharges - Pumping Station - Water Company<br>Freshwater Stream/River<br>Unnamed Trib Of Wallers Haven<br>New Consent (Water Resources Act 1991, Section 88 & Schedule 10 as<br>amended by Environment Act 1995)<br>Located by supplier to within 10m | A18SW<br>(N)                                    | 233                                | 2       | 572350<br>109220 |
|           | Discharge Consents                                                                                                                                                                                                                                                              | S                                                                                                                                                                                                                                                                                                                                                                                                                                                                                                                                                                                                               |                                                 |                                    |         |                  |
| 2         |                                                                                                                                                                                                                                                                                 | Mr & Mrs Cruttenden<br>DOMESTIC PROPERTY (SINGLE) (INCL FARM HOUSE)<br>Land At The Farm House, Broad Oak Park, Bexhill On Sea<br>Environment Agency, Southern Region<br>Not Given<br>P05711<br>1<br>15th March 1995<br>15th March 1995<br>Not Supplied<br>Sewage Discharges - Final/Treated Effluent - Not Water Company<br>Land/Soakaway<br>Into Land<br>Post National Rivers Authority Legislation where issue date > 31/08/1989<br>Located by supplier to within 100m                                                                                                                                        | A12SE<br>(SW)                                   | 235                                | 2       | 571990<br>108620 |
|           | Discharge Consents                                                                                                                                                                                                                                                              | 5                                                                                                                                                                                                                                                                                                                                                                                                                                                                                                                                                                                                               |                                                 |                                    |         | 7                |
| 3         | Operator:<br>Property Type:<br>Location:<br>Authority:<br>Catchment Area:<br>Reference:<br>Permit Version:<br>Effective Date:<br>Issued Date:<br>Revocation Date:<br>Discharge Type:<br>Discharge<br>Environment:<br>Receiving Water:<br><b>Status:</b><br>Positional Accuracy: | Redland Holdings Ltd.<br>Undefined Or Other<br>Sussex & Dorking Brick Works, Turkey Road, Bexhill, East Sussex<br>Environment Agency, Southern Region<br>Not Given<br>S01332<br>1<br>12th May 1961<br>12th May 1961<br>12th May 1961<br>28th February 1997<br>Trade Effluent<br>Freshwater Stream/River<br>Freshwater River<br>Pre National Rivers Authority Legislation where issue date < 01/09/1989<br>Located by supplier to within 100m                                                                                                                                                                    | A18SW<br>(N)                                    | 292                                | 2       | 572280<br>109280 |