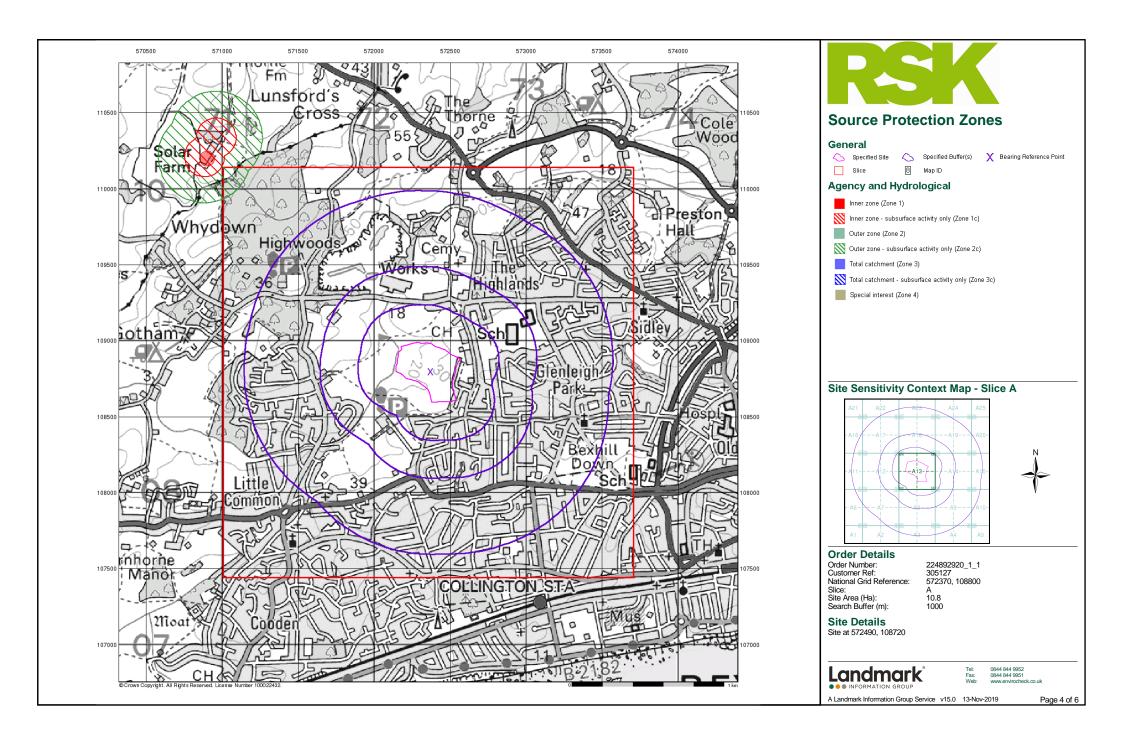

# Customer Reference: 305127

National Grid Reference: 572370, 108800

Slice: A

Site Area (Ha): 10.8

Search Buffer (m): 1000

**Site Details:** Site at 572490, 108720