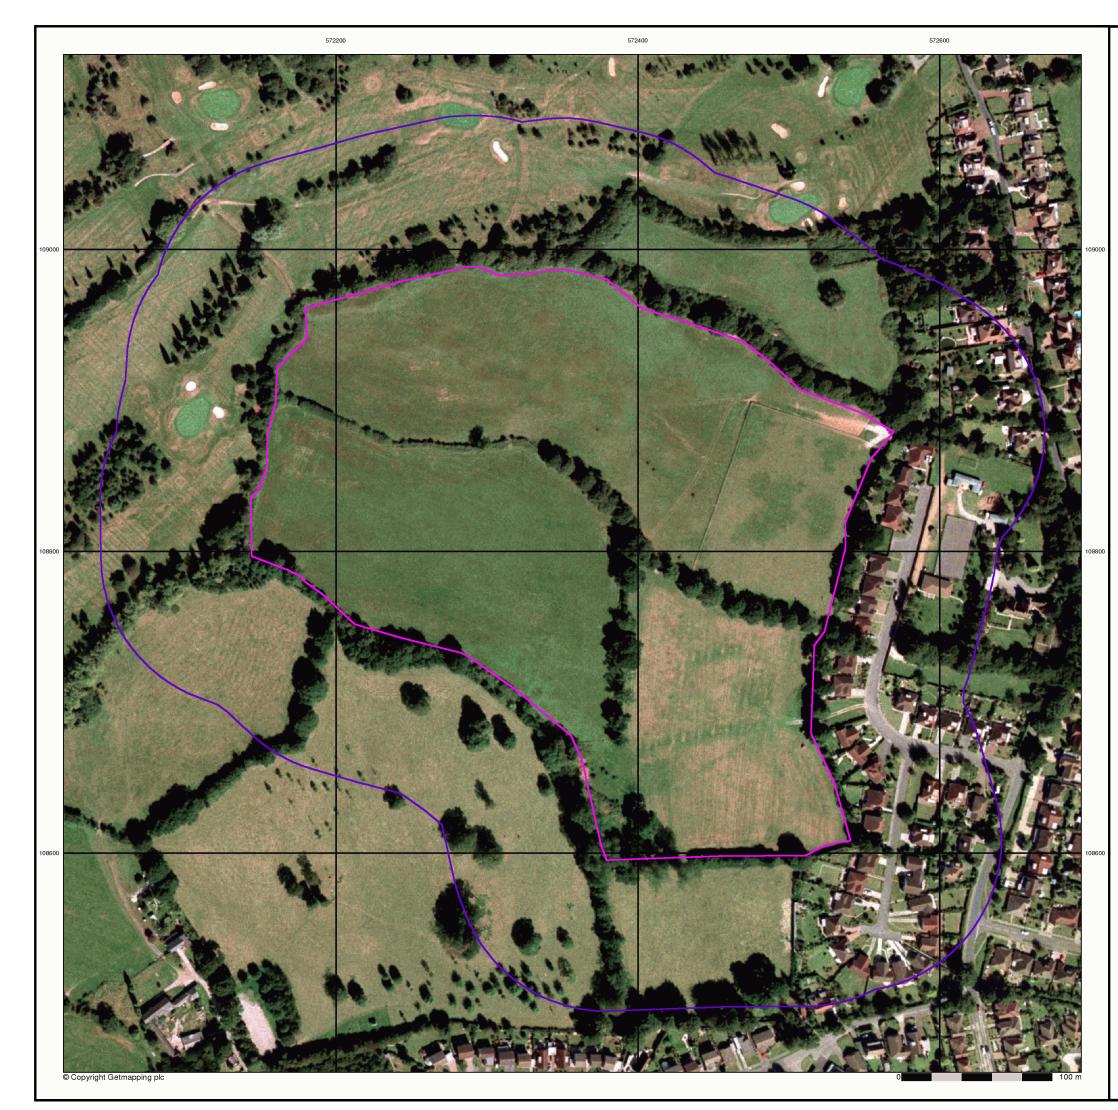

#### Historical Aerial Photography - Segment A13

| A21            | A22  | SE SW<br>NE NW | A23                    | SE SW<br>NE NW | A24      | A25                |   |
|----------------|------|----------------|------------------------|----------------|----------|--------------------|---|
| -A16           | -A17 |                | -A18-                  |                | -A19-    | A20-               |   |
| SE SW<br>NE NW |      | SESW           |                        | SEISW<br>NEIW  |          | SE SW<br>NE NW     | N |
| -A11           | -A12 |                | -A13-                  | 77             | -A14-    | A15-               |   |
| SE SW<br>NE NW |      | SE SW<br>NE NW |                        | SE SW<br>NE NW |          | SE SW<br>NE NW     | V |
| - · A6         |      |                | - • <mark>4</mark> 8 – |                | - · Å9 – | A10-               |   |
| SE SW<br>NE NW | Å2   | SE SW<br>NE NW | A3                     | SE SW<br>NE NW | A4       | sesw<br>Nenw<br>A5 |   |

# Order Details Order Number:

 
 Order Number:
 224892920\_1\_1

 Customer Ref:
 305127

 National Grid Reference:
 572370, 108800
 Slice: Site Area (Ha): Search Buffer (m): A 10.8 100

Site Details Site at 572490, 108720