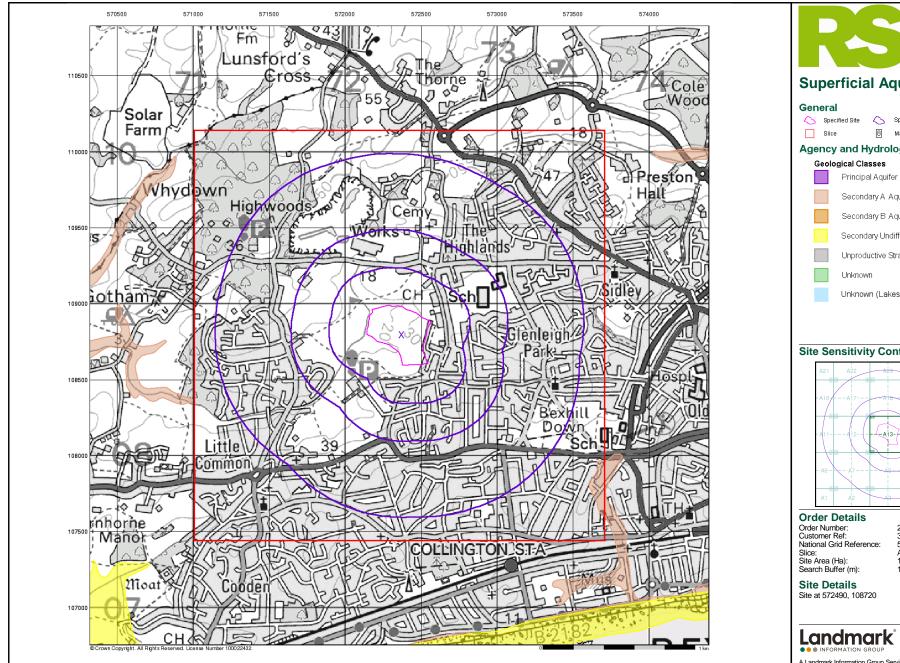

#### Report Version v53.0

| Data Type                                                     | Page<br>Number | On Site | 0 to 250m | 251 to 500m | 501 to 1000m<br>(*up to 2000m) |
|---------------------------------------------------------------|----------------|---------|-----------|-------------|--------------------------------|
| Agency & Hydrological                                         |                |         |           |             |                                |
| BGS Groundwater Flooding Susceptibility                       |                |         |           |             | n/a                            |
| Contaminated Land Register Entries and Notices                |                |         |           |             |                                |
| Discharge Consents                                            | pg 1           |         | 3         | 14          | 16                             |
| Prosecutions Relating to Controlled Waters                    |                |         | n/a       | n/a         | n/a                            |
| Enforcement and Prohibition Notices                           |                |         |           |             |                                |
| Integrated Pollution Controls                                 |                |         |           |             |                                |
| Integrated Pollution Prevention And Control                   |                |         |           |             |                                |
| Local Authority Integrated Pollution Prevention And Control   | pg 9           |         |           | 1           |                                |
| Local Authority Pollution Prevention and Controls             | pg 9           |         |           | 1           |                                |
| Local Authority Pollution Prevention and Control Enforcements | pg 9           |         |           | 1           |                                |
| Nearest Surface Water Feature                                 | pg 9           |         | Yes       |             |                                |
| Pollution Incidents to Controlled Waters                      | pg 9           |         |           |             | 5                              |
| Prosecutions Relating to Authorised Processes                 |                |         |           |             |                                |
| Registered Radioactive Substances                             |                |         |           |             |                                |
| River Quality                                                 |                |         |           |             |                                |
| River Quality Biology Sampling Points                         |                |         |           |             |                                |
| River Quality Chemistry Sampling Points                       |                |         |           |             |                                |
| Substantiated Pollution Incident Register                     |                |         |           |             |                                |
| Water Abstractions                                            | pg 10          |         |           |             | (*4)                           |
| Water Industry Act Referrals                                  |                |         |           |             |                                |
| Groundwater Vulnerability Map                                 | pg 11          | Yes     | n/a       | n/a         | n/a                            |
| Groundwater Vulnerability - Soluble Rock Risk                 |                |         | n/a       | n/a         | n/a                            |
| Groundwater Vulnerability - Local Information                 |                |         | n/a       | n/a         | n/a                            |
| Bedrock Aquifer Designations                                  | pg 11          | Yes     | n/a       | n/a         | n/a                            |
| Superficial Aquifer Designations                              |                |         | n/a       | n/a         | n/a                            |
| Source Protection Zones                                       |                |         |           |             |                                |
| Extreme Flooding from Rivers or Sea without Defences          | pg 11          | Yes     |           | n/a         | n/a                            |
| Flooding from Rivers or Sea without Defences                  | pg 11          | Yes     |           | n/a         | n/a                            |
| Areas Benefiting from Flood Defences                          |                |         |           | n/a         | n/a                            |
| Flood Water Storage Areas                                     |                |         |           | n/a         | n/a                            |
| Flood Defences                                                |                |         |           | n/a         | n/a                            |
| OS Water Network Lines                                        | pg 12          | 1       | 18        | 19          | 15                             |