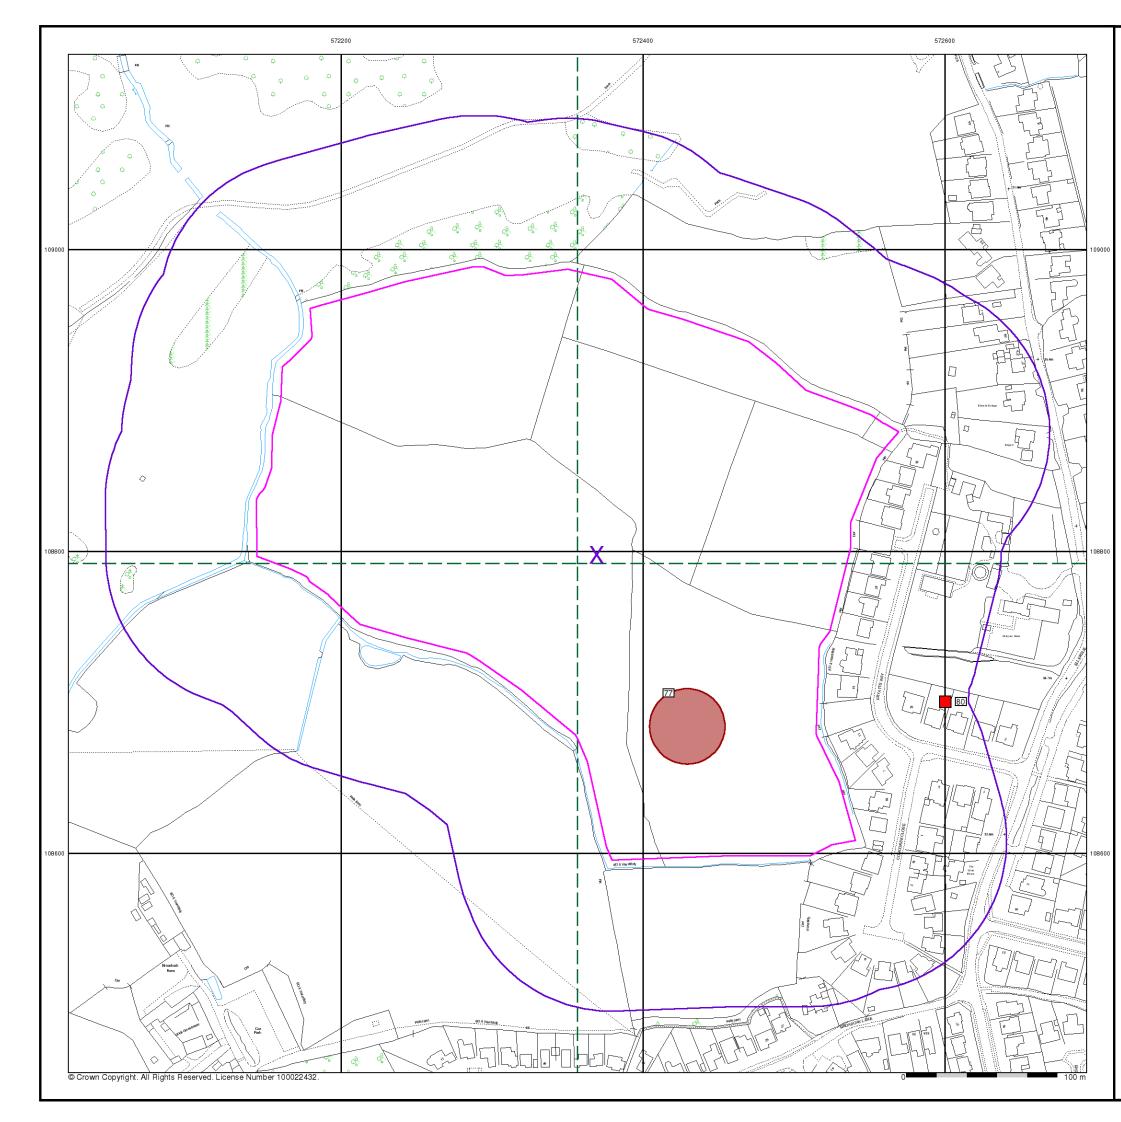

# Order Details Order Number:

 
 Order Number:
 224892920\_1\_1

 Customer Ref:
 305127

 National Grid Reference:
 572370, 108800
 Slice: Site Area (Ha): Search Buffer (m): A 10.8 100

Site Details Site at 572490, 108720

# Customer Reference: 305127

National Grid Reference: 572370, 108800

Slice: A

Site Area (Ha): 10.8

Search Buffer (m): 1000

**Site Details:** Site at 572490, 108720