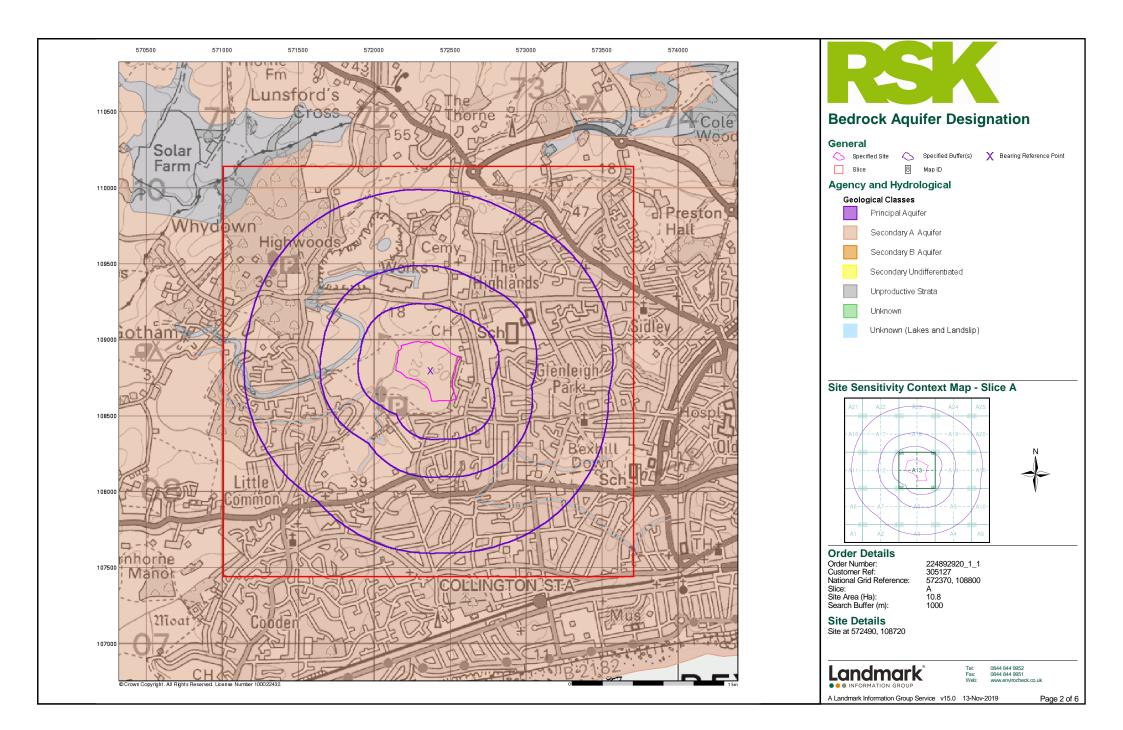

| Data Type                                                         | Page<br>Number | On Site | 0 to 250m | 251 to 500m | 501 to 1000m<br>(*up to 2000m) |
|-------------------------------------------------------------------|----------------|---------|-----------|-------------|--------------------------------|
| Geological                                                        |                |         |           |             |                                |
| BGS 1:625,000 Solid Geology                                       | pg 22          | Yes     | n/a       | n/a         | n/a                            |
| BGS Estimated Soil Chemistry                                      | pg 22          | Yes     | Yes       |             |                                |
| BGS Recorded Mineral Sites                                        | pg 22          |         |           | 2           | 5                              |
| BGS Urban Soil Chemistry                                          |                |         |           |             |                                |
| BGS Urban Soil Chemistry Averages                                 |                |         |           |             |                                |
| CBSCB Compensation District                                       |                |         | n/a       | n/a         | n/a                            |
| Coal Mining Affected Areas                                        |                |         | n/a       | n/a         | n/a                            |
| Mining Instability                                                |                |         | n/a       | n/a         | n/a                            |
| Man-Made Mining Cavities                                          |                |         |           |             |                                |
| Natural Cavities                                                  |                |         |           |             |                                |
| Non Coal Mining Areas of Great Britain                            |                |         |           | n/a         | n/a                            |
| Potential for Collapsible Ground Stability Hazards                | pg 23          | Yes     |           | n/a         | n/a                            |
| Potential for Compressible Ground Stability Hazards               |                |         |           | n/a         | n/a                            |
| Potential for Ground Dissolution Stability Hazards                |                |         |           | n/a         | n/a                            |
| Potential for Landslide Ground Stability Hazards                  | pg 23          | Yes     |           | n/a         | n/a                            |
| Potential for Running Sand Ground Stability Hazards               |                |         |           | n/a         | n/a                            |
| Potential for Shrinking or Swelling Clay Ground Stability Hazards | pg 24          |         | Yes       | n/a         | n/a                            |
| Radon Potential - Radon Affected Areas                            |                |         | n/a       | n/a         | n/a                            |
| Radon Potential - Radon Protection Measures                       |                |         | n/a       | n/a         | n/a                            |
| Industrial Land Use                                               |                |         |           |             |                                |
| Contemporary Trade Directory Entries                              | pg 25          |         | 1         | 6           | 22                             |
| Fuel Station Entries                                              |                |         |           |             |                                |
| Points of Interest - Commercial Services                          | pg 27          |         |           |             | 8                              |
| Points of Interest - Education and Health                         | pg 28          |         |           | 1           |                                |
| Points of Interest - Manufacturing and Production                 | pg 28          |         |           | 3           | 4                              |
| Points of Interest - Public Infrastructure                        | pg 28          |         |           |             | 7                              |
| Points of Interest - Recreational and Environmental               | pg 29          |         |           |             | 2                              |
| Gas Pipelines                                                     |                |         |           |             |                                |
| Underground Electrical Cables                                     |                |         |           |             |                                |