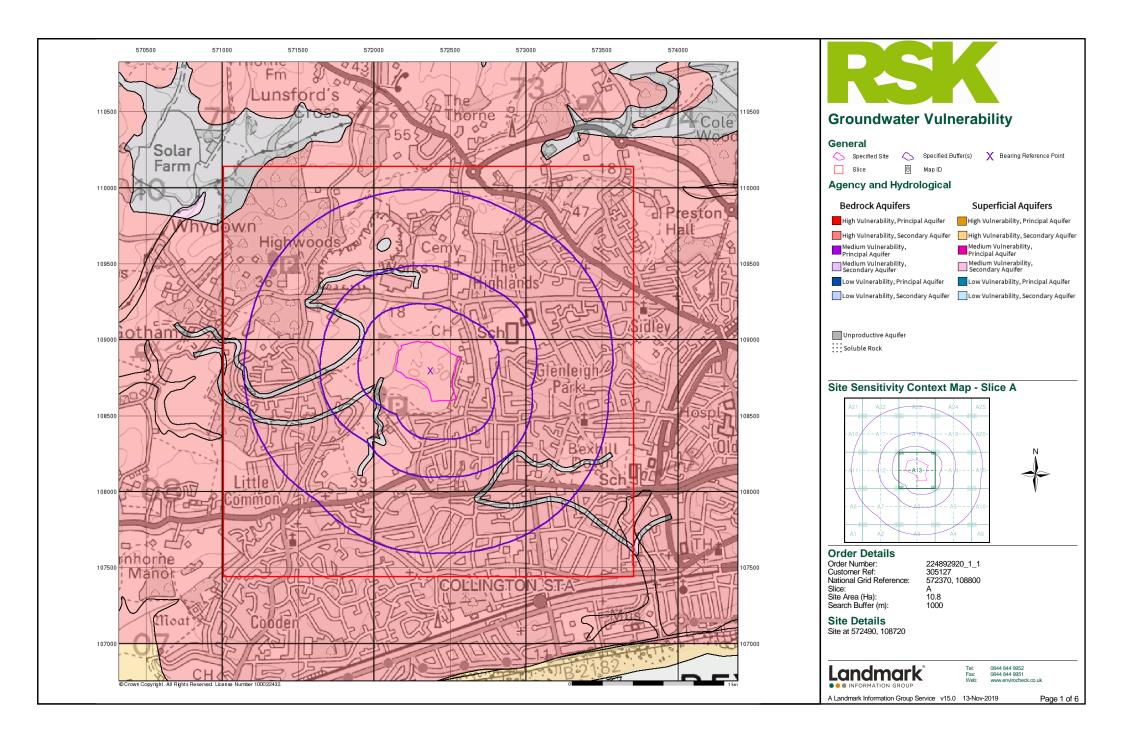

#### Report Version v53.0

| Data Type                                                     | Page<br>Number | On Site | 0 to 250m | 251 to 500m | 501 to 1000m<br>(*up to 2000m) |
|---------------------------------------------------------------|----------------|---------|-----------|-------------|--------------------------------|
| Agency & Hydrological                                         |                |         |           |             |                                |
| BGS Groundwater Flooding Susceptibility                       |                |         |           |             | n/a                            |
| Contaminated Land Register Entries and Notices                |                |         |           |             |                                |
| Discharge Consents                                            | pg 1           |         | 3         | 14          | 16                             |
| Prosecutions Relating to Controlled Waters                    |                |         | n/a       | n/a         | n/a                            |
| Enforcement and Prohibition Notices                           |                |         |           |             |                                |
| Integrated Pollution Controls                                 |                |         |           |             |                                |
| Integrated Pollution Prevention And Control                   |                |         |           |             |                                |
| Local Authority Integrated Pollution Prevention And Control   | pg 9           |         |           | 1           |                                |
| Local Authority Pollution Prevention and Controls             | pg 9           |         |           | 1           |                                |
| Local Authority Pollution Prevention and Control Enforcements | pg 9           |         |           | 1           |                                |
| Nearest Surface Water Feature                                 | pg 9           |         | Yes       |             |                                |
| Pollution Incidents to Controlled Waters                      | pg 9           |         |           |             | 5                              |
| Prosecutions Relating to Authorised Processes                 |                |         |           |             |                                |
| Registered Radioactive Substances                             |                |         |           |             |                                |
| River Quality                                                 |                |         |           |             |                                |
| River Quality Biology Sampling Points                         |                |         |           |             |                                |
| River Quality Chemistry Sampling Points                       |                |         |           |             |                                |
| Substantiated Pollution Incident Register                     |                |         |           |             |                                |
| Water Abstractions                                            | pg 10          |         |           |             | (*4)                           |
| Water Industry Act Referrals                                  |                |         |           |             |                                |
| Groundwater Vulnerability Map                                 | pg 11          | Yes     | n/a       | n/a         | n/a                            |
| Groundwater Vulnerability - Soluble Rock Risk                 |                |         | n/a       | n/a         | n/a                            |
| Groundwater Vulnerability - Local Information                 |                |         | n/a       | n/a         | n/a                            |
| Bedrock Aquifer Designations                                  | pg 11          | Yes     | n/a       | n/a         | n/a                            |
| Superficial Aquifer Designations                              |                |         | n/a       | n/a         | n/a                            |
| Source Protection Zones                                       |                |         |           |             |                                |
| Extreme Flooding from Rivers or Sea without Defences          | pg 11          | Yes     |           | n/a         | n/a                            |
| Flooding from Rivers or Sea without Defences                  | pg 11          | Yes     |           | n/a         | n/a                            |
| Areas Benefiting from Flood Defences                          |                |         |           | n/a         | n/a                            |
| Flood Water Storage Areas                                     |                |         |           | n/a         | n/a                            |
| Flood Defences                                                |                |         |           | n/a         | n/a                            |
| OS Water Network Lines                                        | pg 12          | 1       | 18        | 19          | 15                             |