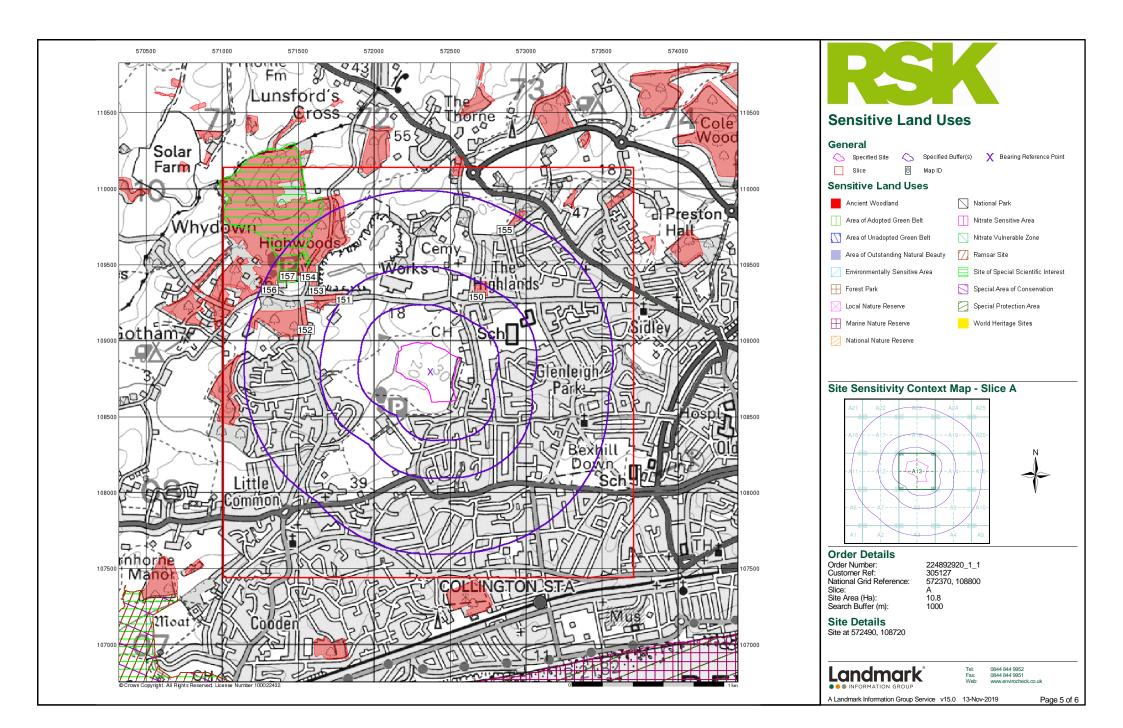

# Customer Reference: 305127

National Grid Reference: 572370, 108800

Slice: A

Site Area (Ha): 10.8

Search Buffer (m): 1000

**Site Details:** Site at 572490, 108720