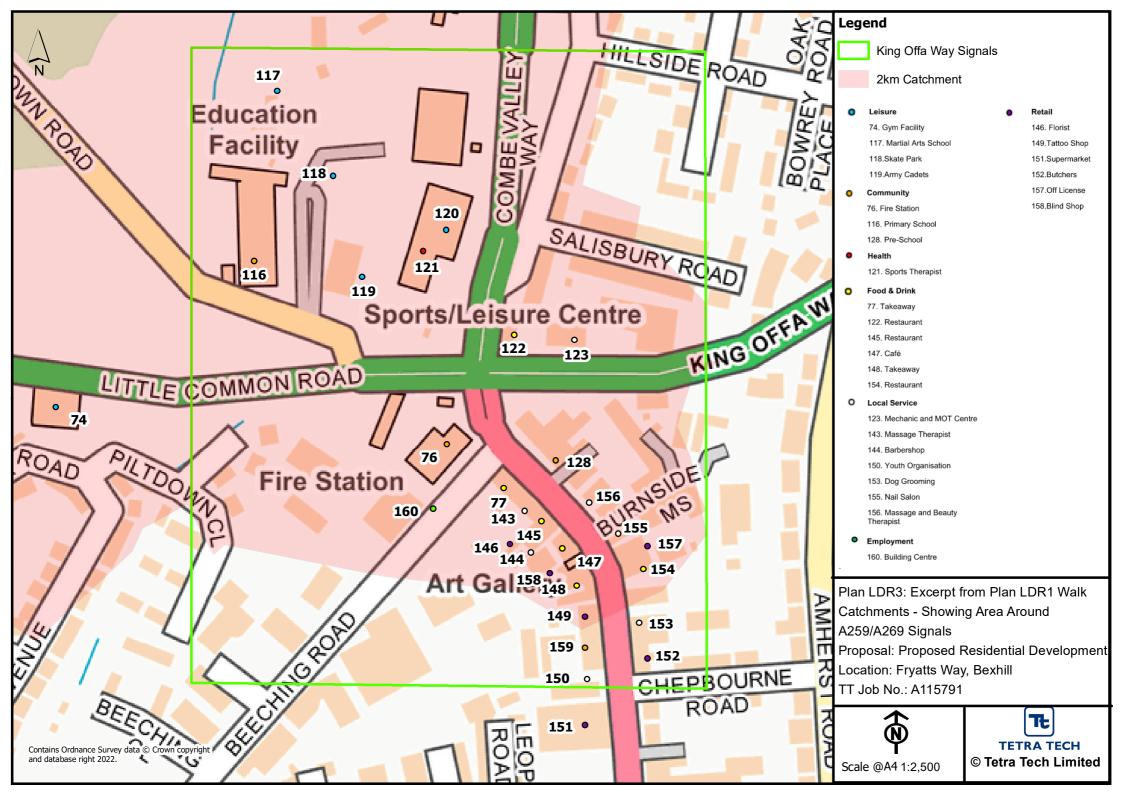

| Outside 2kg | m Catchment                    |                                              |                                                                     |              |
|-------------|--------------------------------|----------------------------------------------|---------------------------------------------------------------------|--------------|
| 51          |                                | Community Centre                             | Little Common Community Centre                                      | 2010         |
|             | Community                      | Primary School                               | Little Common School                                                | 2040         |
| 100         | Community                      | Place of Worship                             | All Saints Church, Bexhill                                          | 2070         |
| 127         | Community                      | Primary School                               | Chantry Community Primary School                                    | 2140         |
| 54          | Community                      | Sports Club                                  | Little Common Ramblers Cricket Club                                 | 2160         |
|             | Community                      | Primary School                               | All Saints Church of England Primary School                         | 2160         |
| 55          | Community                      | Sports Club                                  | Little Common Football Club                                         | 2300         |
|             | Community                      | Police Station                               | Sussex Police                                                       | 2330         |
| 56          | Community                      | Sports Club                                  | Little Common Recreation Ground                                     | 2380         |
|             | Community<br>Community         | Nursery School<br>Nursery School             | Birkdale Nursery  Amberley Nursery and Forest School                | 2400<br>2690 |
|             | Community                      | Primary School                               | St Peter & St Paul C Of E Primary School                            | 2910         |
|             | Community                      | Prepartory School                            | Battle Abbey Prepatory School Bexhill                               | 3450         |
|             | Community                      | Nursery School                               | Battle Abbey Nursery                                                | 3450         |
|             | Community                      | Special Education School                     | St Mary's School and College, Bexhill                               | 3660         |
| 135         | Community                      | Sixth Form College                           | Bexhill Sixth Form College                                          | 3770         |
| 132         | Community                      | College                                      | St Richard's Catholic College                                       | 3840         |
|             | Community                      | Primary School                               | St Mary Magdalene Catholic Primary School                           | 3850         |
|             | Employment                     | Government                                   | NHS Hastings & Rother Clinical Commissioning Group                  | 2400         |
| 121         |                                | Sports Therapist                             | Lauren Whiting Sports Massage Therapy                               | 2010         |
| 161<br>140  | Health<br>Health               | Pharmacy<br>Health Centre                    | Boots Collington Surgery                                            | 2100<br>2180 |
| 125         | Health                         | Hospital                                     | Bexhill Hospital                                                    | 2270         |
|             | Health                         | Health Centre                                | Bexhill Health Centre                                               | 2550         |
|             | Health                         | Health Centre                                | Old Town Surgery                                                    | 2860         |
|             | Local Service                  | Dog Grooming                                 | One to One Dog Grooming                                             | 2030         |
|             | Local Service                  | Youth Organisation                           | Guide Headquarters, Bexhill Division                                | 2050         |
|             | Retail                         | Butchers                                     | London Road Butchers                                                | 2040         |
|             | Retail                         | Supermarket                                  | Aldi                                                                | 2130         |
|             | Retail                         | Convenience Store                            | Tesco Express                                                       | 2090         |
|             | non Roundabou                  |                                              | Little Course & Mathadist Church                                    | 4000         |
|             | Community<br>Community         | Place of Worship Place of Worship            | Little Common Methodist Church St. Martha's Church                  | 1980<br>2150 |
|             |                                | Takeaway                                     | Little Common Fish and Grill                                        | 2020         |
|             | Food & Drink                   | Takeaway                                     | Little India                                                        | 2020         |
|             | Food & Drink                   | Café                                         | The Village Café                                                    | 2020         |
| 39          | Food & Drink                   | Pub                                          | Wheatsheaf Inn                                                      | 2020         |
|             | Food & Drink                   | Café / Restaurant                            | Chapter Two                                                         | 2040         |
|             | Food & Drink                   | Delicatessen                                 | Cheese & Delicatessens                                              | 2050         |
|             | Food & Drink                   | Coffee Shop                                  | Carly's Coffee                                                      | 2050         |
|             | Food & Drink<br>Health         | Takeaway                                     | Dragon & Peacock The Condon Madical Croup, Vains & Apphabias Clinia | 2130<br>1950 |
| 42          |                                | Medical Clinic Alternative Medicine          | The Cooden Medical Group - Veins & Aesthetics Clinic Little Gem     | 1950         |
| 27          |                                | Opticians                                    | SV - Simply Vision Opticians                                        | 2060         |
|             | Health                         | Podiatrist                                   | Trim Feet Podiatry                                                  | 2110         |
| 10          | Health                         | Pharmacy                                     | Little Common Pharmacy                                              | 2140         |
| 49          | Local Service                  | Laundrette                                   | Whiter than White Laundrette                                        | 1930         |
|             | Local Service                  | Hair Salon                                   | Simon Palmer Hair Design                                            | 1940         |
|             | Local Service                  | Funeral Director                             | Ewan Walder Funeral Services                                        | 1940         |
|             | Local Service                  | Barbers                                      | Cutting Point                                                       | 1950         |
|             | Local Service<br>Local Service | Hair Salon                                   | Hair Fairy Oliver & Bailey                                          | 1980<br>2020 |
|             | Local Service                  | Estate Agent<br>Hair Salon                   | The Village Hair Shop                                               | 2020         |
|             | Local Service                  | Estate Agent                                 | Property Café                                                       | 2060         |
|             | Local Service                  | Hair Salon                                   | Cream                                                               | 2060         |
|             | Local Service                  | Hair Salon                                   | PhazeOne                                                            | 2060         |
|             |                                | Funeral Director                             | EW Funeral Services                                                 | 2090         |
| 13          | Local Service                  | Estate Agents                                | Bexhill Estates                                                     | 2110         |
|             |                                |                                              | Omni Finance                                                        | 2110         |
|             | Local Service                  | Barbers                                      | Jazz Barbers                                                        | 2120         |
|             | Local Service<br>Local Service | Taxi Finance / Financial Management          | Little Common Taxis Taylor Winchester                               | 2130<br>2140 |
|             | Local Service                  | Salon                                        | Perfections - Retail, Beauty, Skincare                              | 2150         |
|             | Retail                         | Butchers                                     | M.Betts & G.Loyd                                                    | 1960         |
|             | Retail                         | Blind and Curtain Showroom                   | BN Blinds and Curtains Ltd                                          | 2000         |
|             | Retail                         | Post Office                                  | Little Common Post Office                                           | 2010         |
|             | Retail                         | Office Supply Store                          | First call inks                                                     | 2030         |
|             | Retail                         | Wig Shop                                     | A Touch of Glamour                                                  | 2030         |
|             | Retail                         | Windows, Doors and Conservatory installation | MC Glass                                                            | 2080         |
|             | Retail                         | Bakery                                       | Everything Spice Bakery                                             | 2080         |
|             | Retail<br>Retail               | Carpet Store Convenience Store               | Denis Parkinson Carpets Tesco Express                               | 2080<br>2090 |
|             | Retail                         | Antique Store                                | Little Attic                                                        | 2090         |
|             | Retail                         | Hardware Store                               | Reynolds Hardware                                                   | 2140         |
|             |                                |                                              | 1 -7                                                                |              |

| Plan Ref: |              |  |
|-----------|--------------|--|
|           | On Plan LDR1 |  |
|           | On Plan LDR2 |  |
|           | On Plan LDR3 |  |