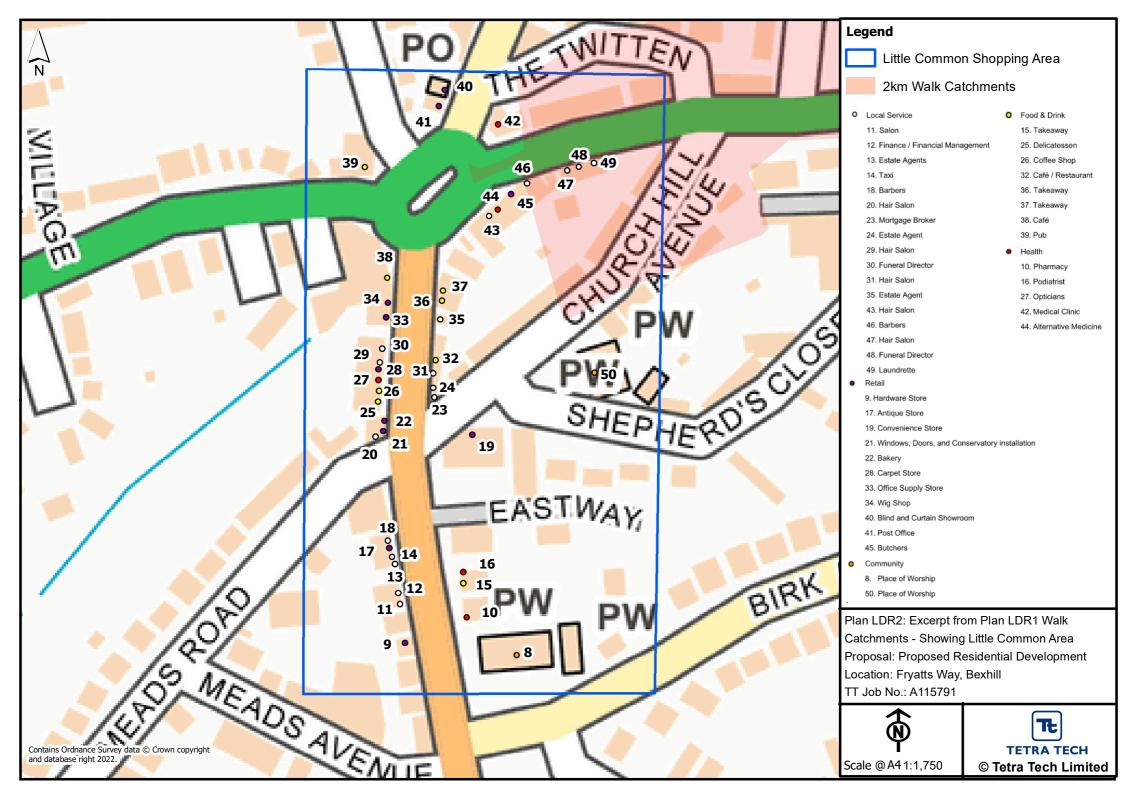

| Outside 2kg | m Catchment                    |                                              |                                                                     |              |
|-------------|--------------------------------|----------------------------------------------|---------------------------------------------------------------------|--------------|
| 51          |                                | Community Centre                             | Little Common Community Centre                                      | 2010         |
|             | Community                      | Primary School                               | Little Common School                                                | 2040         |
| 100         | Community                      | Place of Worship                             | All Saints Church, Bexhill                                          | 2070         |
| 127         | Community                      | Primary School                               | Chantry Community Primary School                                    | 2140         |
| 54          | Community                      | Sports Club                                  | Little Common Ramblers Cricket Club                                 | 2160         |
|             | Community                      | Primary School                               | All Saints Church of England Primary School                         | 2160         |
| 55          | Community                      | Sports Club                                  | Little Common Football Club                                         | 2300         |
|             | Community                      | Police Station                               | Sussex Police                                                       | 2330         |
| 56          | Community                      | Sports Club                                  | Little Common Recreation Ground                                     | 2380         |
|             | Community<br>Community         | Nursery School<br>Nursery School             | Birkdale Nursery  Amberley Nursery and Forest School                | 2400<br>2690 |
|             | Community                      | Primary School                               | St Peter & St Paul C Of E Primary School                            | 2910         |
|             | Community                      | Prepartory School                            | Battle Abbey Prepatory School Bexhill                               | 3450         |
|             | Community                      | Nursery School                               | Battle Abbey Nursery                                                | 3450         |
|             | Community                      | Special Education School                     | St Mary's School and College, Bexhill                               | 3660         |
| 135         | Community                      | Sixth Form College                           | Bexhill Sixth Form College                                          | 3770         |
| 132         | Community                      | College                                      | St Richard's Catholic College                                       | 3840         |
|             | Community                      | Primary School                               | St Mary Magdalene Catholic Primary School                           | 3850         |
|             | Employment                     | Government                                   | NHS Hastings & Rother Clinical Commissioning Group                  | 2400         |
| 121         |                                | Sports Therapist                             | Lauren Whiting Sports Massage Therapy                               | 2010         |
| 161<br>140  | Health<br>Health               | Pharmacy<br>Health Centre                    | Boots Collington Surgery                                            | 2100<br>2180 |
| 125         | Health                         | Hospital                                     | Bexhill Hospital                                                    | 2270         |
|             | Health                         | Health Centre                                | Bexhill Health Centre                                               | 2550         |
|             | Health                         | Health Centre                                | Old Town Surgery                                                    | 2860         |
|             | Local Service                  | Dog Grooming                                 | One to One Dog Grooming                                             | 2030         |
|             | Local Service                  | Youth Organisation                           | Guide Headquarters, Bexhill Division                                | 2050         |
|             | Retail                         | Butchers                                     | London Road Butchers                                                | 2040         |
|             | Retail                         | Supermarket                                  | Aldi                                                                | 2130         |
|             | Retail                         | Convenience Store                            | Tesco Express                                                       | 2090         |
|             | non Roundabou                  |                                              | Little Course & Mathadist Church                                    | 4000         |
|             | Community<br>Community         | Place of Worship Place of Worship            | Little Common Methodist Church St. Martha's Church                  | 1980<br>2150 |
|             |                                | Takeaway                                     | Little Common Fish and Grill                                        | 2020         |
|             | Food & Drink                   | Takeaway                                     | Little India                                                        | 2020         |
|             | Food & Drink                   | Café                                         | The Village Café                                                    | 2020         |
| 39          | Food & Drink                   | Pub                                          | Wheatsheaf Inn                                                      | 2020         |
|             | Food & Drink                   | Café / Restaurant                            | Chapter Two                                                         | 2040         |
|             | Food & Drink                   | Delicatessen                                 | Cheese & Delicatessens                                              | 2050         |
|             | Food & Drink                   | Coffee Shop                                  | Carly's Coffee                                                      | 2050         |
|             | Food & Drink<br>Health         | Takeaway                                     | Dragon & Peacock The Condon Madical Croup, Vains & Apphabias Clinia | 2130<br>1950 |
| 42          |                                | Medical Clinic Alternative Medicine          | The Cooden Medical Group - Veins & Aesthetics Clinic Little Gem     | 1950         |
| 27          |                                | Opticians                                    | SV - Simply Vision Opticians                                        | 2060         |
|             | Health                         | Podiatrist                                   | Trim Feet Podiatry                                                  | 2110         |
| 10          | Health                         | Pharmacy                                     | Little Common Pharmacy                                              | 2140         |
| 49          | Local Service                  | Laundrette                                   | Whiter than White Laundrette                                        | 1930         |
|             | Local Service                  | Hair Salon                                   | Simon Palmer Hair Design                                            | 1940         |
|             | Local Service                  | Funeral Director                             | Ewan Walder Funeral Services                                        | 1940         |
|             | Local Service                  | Barbers                                      | Cutting Point                                                       | 1950         |
|             | Local Service<br>Local Service | Hair Salon                                   | Hair Fairy Oliver & Bailey                                          | 1980<br>2020 |
|             | Local Service                  | Estate Agent<br>Hair Salon                   | The Village Hair Shop                                               | 2020         |
|             | Local Service                  | Estate Agent                                 | Property Café                                                       | 2060         |
|             | Local Service                  | Hair Salon                                   | Cream                                                               | 2060         |
|             | Local Service                  | Hair Salon                                   | PhazeOne                                                            | 2060         |
|             |                                | Funeral Director                             | EW Funeral Services                                                 | 2090         |
| 13          | Local Service                  | Estate Agents                                | Bexhill Estates                                                     | 2110         |
|             |                                |                                              | Omni Finance                                                        | 2110         |
|             | Local Service                  | Barbers                                      | Jazz Barbers                                                        | 2120         |
|             | Local Service<br>Local Service | Taxi Finance / Financial Management          | Little Common Taxis Taylor Winchester                               | 2130<br>2140 |
|             | Local Service                  | Salon                                        | Perfections - Retail, Beauty, Skincare                              | 2150         |
|             | Retail                         | Butchers                                     | M.Betts & G.Loyd                                                    | 1960         |
|             | Retail                         | Blind and Curtain Showroom                   | BN Blinds and Curtains Ltd                                          | 2000         |
|             | Retail                         | Post Office                                  | Little Common Post Office                                           | 2010         |
|             | Retail                         | Office Supply Store                          | First call inks                                                     | 2030         |
|             | Retail                         | Wig Shop                                     | A Touch of Glamour                                                  | 2030         |
|             | Retail                         | Windows, Doors and Conservatory installation | MC Glass                                                            | 2080         |
|             | Retail                         | Bakery                                       | Everything Spice Bakery                                             | 2080         |
|             | Retail<br>Retail               | Carpet Store Convenience Store               | Denis Parkinson Carpets Tesco Express                               | 2080<br>2090 |
|             | Retail                         | Antique Store                                | Little Attic                                                        | 2090         |
|             | Retail                         | Hardware Store                               | Reynolds Hardware                                                   | 2140         |
|             |                                |                                              | 1 -7                                                                |              |

| Plan Ref: |              |  |
|-----------|--------------|--|
|           | On Plan LDR1 |  |
|           | On Plan LDR2 |  |
|           | On Plan LDR3 |  |