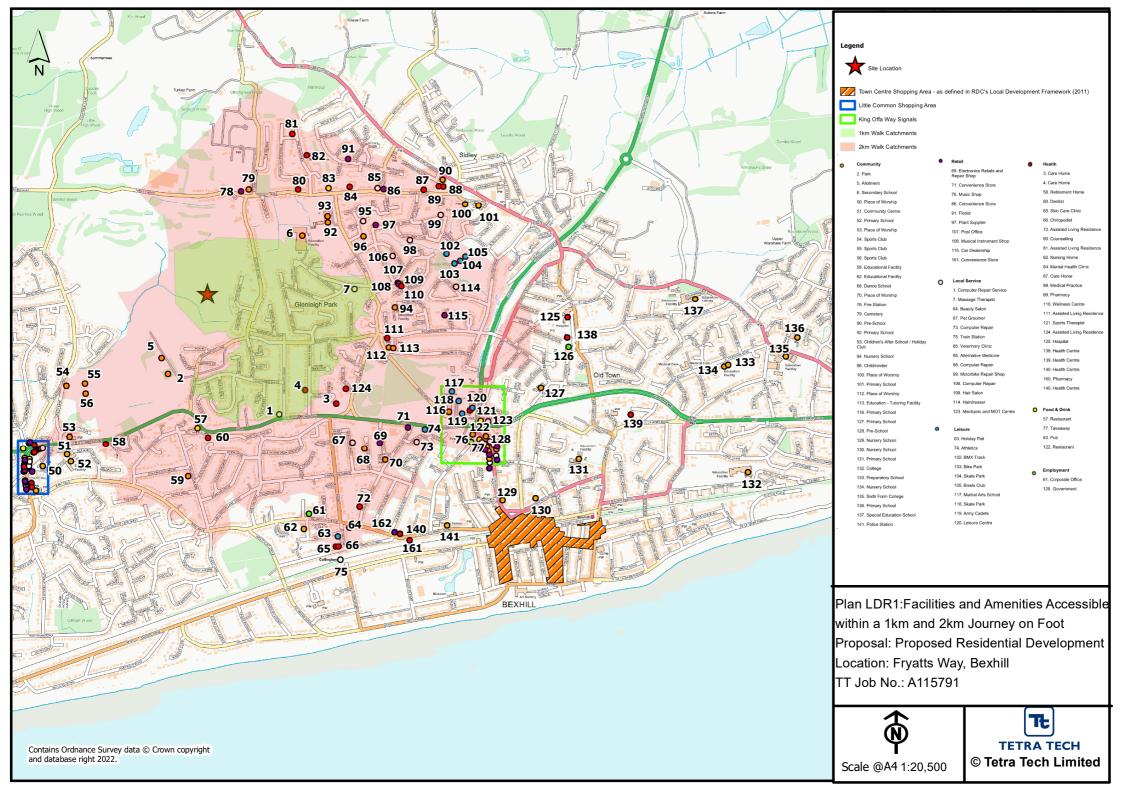

#### 2.1 It is agreed that:

- i. Safe and suitable access can be achieved into the site on Fryatts Way in accordance with the requirements of the NPPF.
- ii. There are no issues of highway safety which should stand against the proposals.
- iii. The development traffic generation and distribution as set out in the supporting transport assessments are acceptable.
- iv. The use the traffic flows included in the Bexhill and Hastings Saturn Model as a basis to assess the impact of the development is acceptable.
- v. The traffic impact of the development on the local highway network is not significant. The development proposals are acceptable with respect to traffic impact on the local road network and there is no conflict with the NPPF (e.g. no residual cumulative impacts of development which are severe) which permits refusal on that basis.
- vi. With respect to the section of Ellerslie Way to the north of Fryatts Way which does not have footway provision, there are alternative similar length routes which include Gunters Lane, the residential estates to the east of Ellerslie Lane (Glenleigh Avenue etc) and the footpath network which connects through these residential roads and connects to Turkey Road to the north via Bexhill Academy.
- vii. To the south of the site there is a c. 100m length of Broadoak Lane which also does not have any footway provision. However, again alternative routes of a similar length are available (via Blackfields Ave and Courthope Drive).
- viii. Whilst the individual uses within local commercial and community facilities change over time, a snapshot of the recent provision is as represented at **Appendix A**.
- 2.2 We confirm that this statement accurately reflects the agreed position between Ben Lenton on behalf of East Sussex County Council and Luke Regan of Tetra Tech (on behalf of Appellant) on the various highways and transportation issues associated with the proposed development, but with sustainable transport issues outstanding.

| Plan Ref   | Land Use                       | Type of Amenity                                       | Name of Amenity                                                                      | Walking Distance<br>from the Centre of<br>the Parcel (m) |
|------------|--------------------------------|-------------------------------------------------------|--------------------------------------------------------------------------------------|----------------------------------------------------------|
| 2          | Community                      | Park                                                  | Broad Oak Park                                                                       | 10                                                       |
| 112<br>113 | Community<br>Community         | Place of Worship<br>Education - Tutoring Facility     | St. Stephen's Church, Bexhill Kumon Maths & English                                  | 11<br>11                                                 |
| 5          | Community                      | Allotment                                             | Broad Oak Park Allotments                                                            | 12                                                       |
| 96         | Community                      | Childminder                                           | Honey Pot Childminding                                                               | 13                                                       |
| 92<br>93   | Community<br>Community         | Primary School Children's After School / Holiday Club | Glenleigh Park Ducklings Nursery  Boom Active Kids Holiday Club Bexhill              | 14<br>14                                                 |
|            | Community                      | Cemetary                                              | Bexhill Cemetary                                                                     | 15                                                       |
|            | Community Community            | Educational Facility Secondary School                 | Music for the Memory  Bexhill Academy                                                | 15<br>16                                                 |
|            | Community                      | Place of Worship                                      | Living Word Church                                                                   | 16                                                       |
| 116        | Community                      | Primary School                                        | King Offa Primary Academy                                                            | 17                                                       |
| 68<br>53   | Community                      | Dance School Place of Worship                         | Dance Moves St. Mark's Church, Bexhill                                               | 17<br>18                                                 |
| 76         | Community                      | Fire Station                                          | Bexhill Community Fire Station                                                       | 18                                                       |
|            |                                | Pre-School<br>Educational Facility                    | Maggie's Day Nursery Chinese Mandarin Language School                                | 19<br>19                                                 |
|            | Community                      | Pre-School                                            | Dragonflies Community Nursery                                                        | 19                                                       |
|            | Community                      | Local Venue                                           | Centre Stage                                                                         | 19                                                       |
|            | Employment<br>Employment       | Corporate Office Building Supplier                    | Conquest House  Jewson Bexhill                                                       | 18<br>18                                                 |
| 57         | Food & Drink                   | Restaurant                                            | The Denbigh                                                                          | 12                                                       |
|            | Food & Drink Food & Drink      | Pub<br>Restaurant                                     | Rose & Crown The Chilli Tree Indian Restaurant                                       | 15<br>18                                                 |
|            | Food & Drink                   | Takeaway                                              | Blue Anchor                                                                          | 18                                                       |
|            | Food & Drink                   | Restaurant<br>Cofé                                    | Shiplu Tandoori Restaurant Bexhill                                                   | 19                                                       |
|            | Food & Drink<br>Food & Drink   | Café<br>Takeaway                                      | Michelle's Dream  Best Kebabs                                                        | 19<br>19                                                 |
| 154        | Food & Drink                   | Restaurant                                            | Bengal Brasserie                                                                     | 19                                                       |
| 3          | Health<br>Health               | Care Home<br>Care Home                                | Hazelmere Nursing Home Greenwood                                                     | 9                                                        |
| 111        | Health                         | Assisted Living Residence                             | St. Vincent's Care Home                                                              | 11                                                       |
| 110        |                                | Wellness Centre                                       | Younique Wellbeing Studios                                                           | 11                                                       |
| 60<br>124  | Health<br>Health               | Dentist Assisted Living Residence                     | East Sussex Dental Laboratory Wellgate Supported Living - The Lodge                  | 12<br>13                                                 |
| 80         | Health                         | Counselling                                           | Deborah Lindsey Counselling Service                                                  | 15                                                       |
| 58         | Health<br>Health               | Retirement Home                                       | Hillborough House - Retirement Living - McCarthy Stone Thornwood Care Ltd            | 15<br>15                                                 |
| 84<br>82   | Health                         | Mental Health Clinic Nursing Home                     | Heatherdene Nursing Home                                                             | 17                                                       |
| 87         | Health                         | Care Home                                             | Adelfi Homecare Ltd                                                                  | 18                                                       |
| 81<br>89   | Health<br>Health               | Assisted Living Residence Pharmacy                    | Lennox Lodge Rest Home LloydsPharmacy                                                | 19<br>19                                                 |
| 88         | Health                         | Medical Practice                                      | Sidley Medical Practice                                                              | 19                                                       |
| 65         | Health                         | Skin Care Clinic                                      | Sussex Skin and Laser Clinic                                                         | 19                                                       |
| 66<br>72   | Health<br>Health               | Chiropodist Assisted Living Residence                 | Harris Foot Health Ltd  Ayush Care t/a Holmesdale House and Holmesdale Day Care      | 19<br>19                                                 |
| 102        | Leisure                        | BMX Track                                             | Bexhill BMX Track                                                                    | 15                                                       |
| 103<br>104 | Leisure<br>Leisure             | Bike Park<br>Skate Park                               | Dirt Jump Bike Park  Bexhill Skate Park                                              | 16<br>16                                                 |
|            | Leisure                        | Athletics                                             | Bexhill Amateur Atheletic Association (BAAA)                                         | 16                                                       |
| 74         | Leisure                        | Gym Facility                                          | Physiques Gym Bexhill in BAAA                                                        | 16                                                       |
| 74<br>74   | Leisure<br>Leisure             | Sport Function Room                                   | Bexhill AA Judo Club & Aikido in BAAA  Bexhill Amateur Atheletic Association in BAAA | 16<br>16                                                 |
| 119        | Leisure                        | Army Cadets                                           | Bexhill Army Cadets                                                                  | 17                                                       |
|            | Leisure<br>Leisure             | Skate Park<br>Leisure Centre                          | Blue Ramp Skate Park  Bexhill Leisure Centre                                         | 17                                                       |
|            | Leisure                        | Bowls Club                                            | Sidley Martlets Bowls Club                                                           | 17<br>18                                                 |
|            | Leisure                        | Martial Arts School                                   | SAMA Karate & Kickboxing Bexhill & Hastings                                          | 18                                                       |
|            | Leisure<br>Local Service       | Holiday Flat Massage Therapist                        | Trafalgar House Pyramid Therapy                                                      | 18                                                       |
|            | Local Service                  | Computer Repair Service                               | C & C Computer Services Ltd                                                          | 9                                                        |
|            | Local Service                  | Hair Salon                                            | Images                                                                               | 11                                                       |
|            | Local Service<br>Local Service | Computer Repair Alternative Medicine                  | Bexhill PC Team Samos Therapeutic Massage (Visiting Massage / Aromatherapy Service)  | 13<br>14                                                 |
| 98         | Local Service                  | Computer Repair                                       | Adams Computer Services                                                              | 15                                                       |
|            | Local Service<br>Local Service | Motorbike Repair Shop                                 | Beeson Motorcyles Top to Tail Dog Groomers                                           | 17<br>17                                                 |
|            | Local Service                  | Pet Groomer Veterinary Clinic                         | Happy Tails Vets                                                                     | 17                                                       |
| 73         | Local Service                  | Computer Repair                                       | Your Computer Friend                                                                 | 17                                                       |
|            | Local Service<br>Local Service | Beauty Salon Massage Therapist                        | The Serenity Room Aesthetics And Beauty Salon Orchid Beuaty Therapy                  | 18<br>18                                                 |
| 144        | Local Service                  | Barbershop                                            | Adam Traditional Barber                                                              | 18                                                       |
|            | Local Service                  | Mechanic and MOT Centre                               | Kwik Fit - Bexhill-On-Sea                                                            | 19                                                       |
|            | Local Service<br>Local Service | Hair Dresser<br>Train Station                         | Emma Heritage Hair Design  Collington Train Station - Southern Railway               | 19<br>19                                                 |
| 156        | Local Service                  | Massage and Beauty Therapist                          | B's Beauty Therapy and Thai Massage                                                  | 19                                                       |
|            | Local Service<br>Retail        | Nail Salon Post Office                                | Coco Nails and Spa Windmill Drive Post Office, Convenience Store & Café              | 19                                                       |
|            | Retail                         | Musical Instrument Shop                               | Dean Pelling Woodwind & Brass                                                        | 11                                                       |
|            | Retail                         | Plant Supplier                                        | Bill & Ben the Bonsai Men. (Bonsai Central)                                          | 13                                                       |
|            | Retail<br>Retail               | Music Shop<br>Convenience Store                       | Degay Guitars Little Common Convenience Store                                        | 14                                                       |
|            | Retail                         | Car Dealership                                        | AMACUK                                                                               | 15                                                       |
|            | Retail                         | Electronics Retails and Repair Shop                   | Sabre Controls Ltd                                                                   | 16                                                       |
|            | Retail<br>Retail               | Convenience Store<br>Florist                          | One Stop The Natural Florist Ltd                                                     | 17<br>18                                                 |
| 146        | Retail                         | Florist                                               | Blooming Beautiful Workshop                                                          | 18                                                       |
|            | Retail                         | Blind Shop                                            | Bespoke Blinds and Shutters                                                          | 19                                                       |
| 15/        | Retail<br>Retail               | Off License<br>Tattoo Shop                            | Pricecutter Lost Ink Tatoo Studio                                                    | 19<br>19                                                 |

| Plan Ref: |              |  |
|-----------|--------------|--|
|           | On Plan LDR1 |  |
|           | On Plan LDR2 |  |
|           | On Plan LDR3 |  |