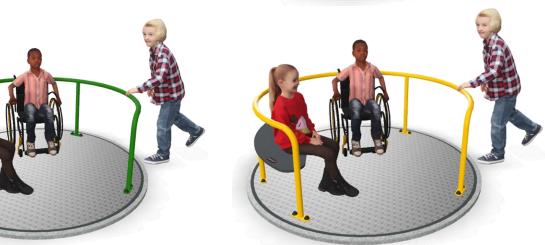

## Rye Salts Play Area

Existing Play Equipment

Existing Play Equipment

Bonded Rubber Mulch Surfacing linked to pathway and to existing Muliplay & Spinner Bowl for inclusive access

Existing Play Equipment

Bonded Rubber Mulch Surfacing linked to pathway and to existing Swings for inclusive access

ss Aug

Existing Play Equipment

Existing Play Equipment



2-8
Range



Existing Play Equipment

Wheelchair Accessible

Existing Play Equipment











1. Inclusive Carousel with Bench



2. Sparkling Butterfly Play Panel



3. Play Chime Musical Panel



4. Today's Weather Is Play Panel



5. Inclusive Seesaw



KOMPAN Let's play



## **Alternative Carousel Colour Options**









## **Alternative Play Panel Options**



Underwater Bubble



What Time is It



Count the Shapes



Driving with Mirrors



**Hello Braille** 



Hello Sign Language



Show Me How to Play



Starburst



Where Shall We Go