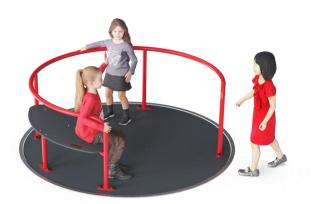

## Rye Salts Play Area

Existing Play Equipment

Existing Play Equipment

Bonded Rubber Mulch Surfacing linked to pathway and to existing Muliplay & Spinner Bowl for inclusive access

Existing Play Equipment

Bonded Rubber Mulch Surfacing linked to pathway and to existing Swings for inclusive access

ss Aug

Existing Play Equipment

Existing Play Equipment



2-8
Range



Existing Play Equipment

Wheelchair Accessible

Existing Play Equipment











1. Inclusive Carousel with Bench



2. Sparkling Butterfly Play Panel



3. Play Chime Musical Panel



4. Today's Weather Is Play Panel



5. Inclusive Seesaw



KOMPAN Let's play



## **Alternative Carousel Colour Options**









## **Alternative Play Panel Options**



Underwater Bubble



What Time is It



Count the Shapes



Driving with Mirrors



**Hello Braille** 



Hello Sign Language



Show Me How to Play



Starburst



Where Shall We Go