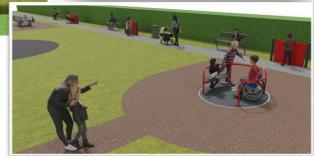

## Rye Salts Play Area

Existing Play Equipment

Existing Play Equipment

Bonded Rubber Mulch Surfacing linked to pathway and to existing Muliplay & Spinner Bowl for inclusive access

Existing Play Equipment

Bonded Rubber Mulch Surfacing linked to pathway and to existing Swings for inclusive access

ss Aug

Existing Play Equipment

Existing Play Equipment

2-8
Range

Existing Play Equipment

Wheelchair Accessible

Existing Play Equipment

1. Inclusive Carousel with Bench

2. Sparkling Butterfly Play Panel

3. Play Chime Musical Panel

4. Today's Weather Is Play Panel

5. Inclusive Seesaw

KOMPAN Let's play