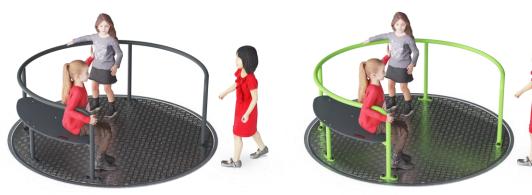

## Rye Salts Play Area

Existing Play Equipment

Existing Play Equipment

Bonded Rubber Mulch Surfacing linked to pathway and to existing Muliplay & Spinner Bowl for inclusive access

Existing Play Equipment

Bonded Rubber Mulch Surfacing linked to pathway and to existing Swings for inclusive access

ss Aug

Existing Play Equipment

Existing Play Equipment



2-8
Range



Existing Play Equipment

Wheelchair Accessible

Existing Play Equipment











1. Inclusive Carousel with Bench



2. Sparkling Butterfly Play Panel



3. Play Chime Musical Panel



4. Today's Weather Is Play Panel



5. Inclusive Seesaw



KOMPAN Let's play



## **Alternative Carousel Colour Options**









## **Alternative Play Panel Options**



Underwater Bubble



What Time is It



Count the Shapes



Driving with Mirrors



**Hello Braille** 



Hello Sign Language



Show Me How to Play



Starburst



Where Shall We Go