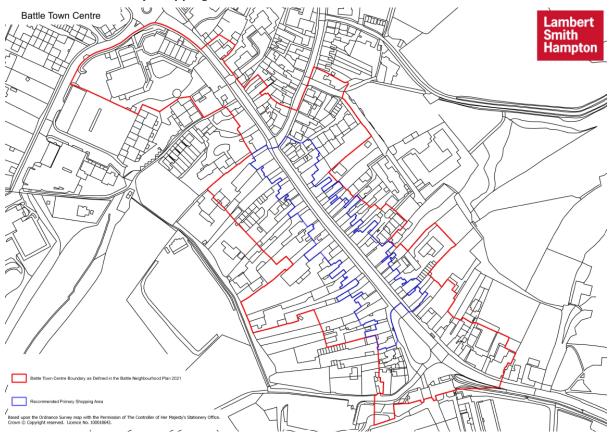

Plan E6: Battle Town Centre Boundary as Defined in the Battle Neighbourhood Plan 2021 and Recommended Primary Shopping Area