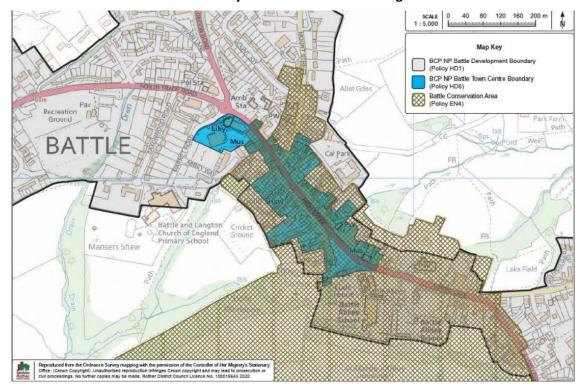

Plan E6: Battle Town Centre Boundary as Defined in the Battle Neighbourhood Plan 2021 and Recommended Primary Shopping Area