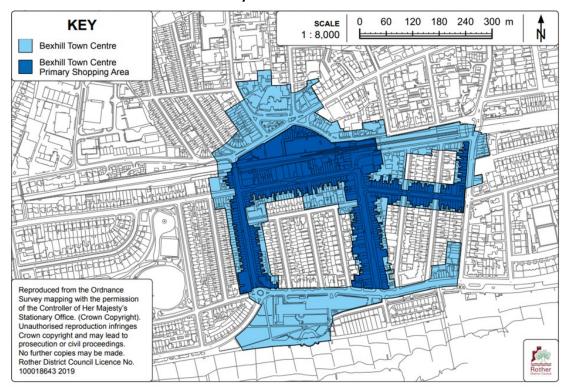

## VOLUME E: TOWN CENTRE BOUNDARY RECOMMENDATIONS

Plan E1: Bexhill Town Centre Boundary Defined in the Local Plan

Plan E2: Bexhill Town Centre Boundary as Defined in the Local Plan 2014, Extant Primary Shopping Area and Recommended Primary Shopping Area