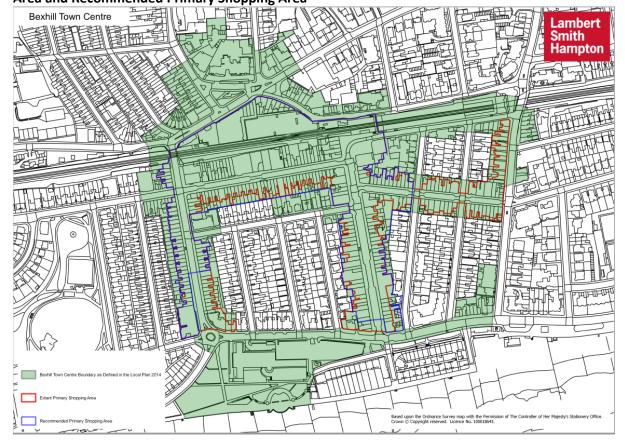

## VOLUME E: TOWN CENTRE BOUNDARY RECOMMENDATIONS

Plan E1: Bexhill Town Centre Boundary Defined in the Local Plan

Plan E2: Bexhill Town Centre Boundary as Defined in the Local Plan 2014, Extant Primary Shopping Area and Recommended Primary Shopping Area