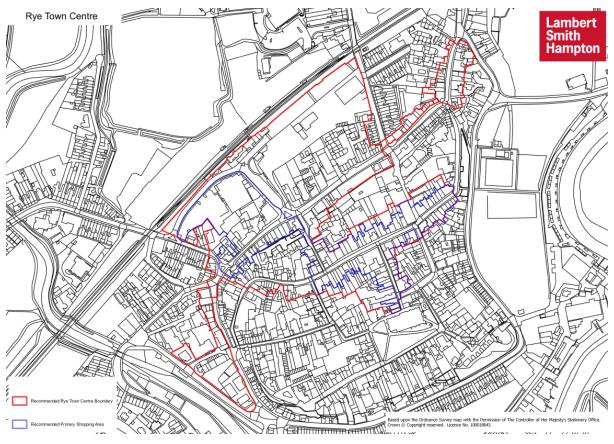

Plan E3: Rye Town Centre Boundary Defined in the Rye Neighbourhood Plan

Plan E4: Recommended Rye Town Centre Boundary and Recommended Primary Shopping Area

Plan E5: Battle Town Centre Boundary Defined in the Battle Neighbourhood Plan